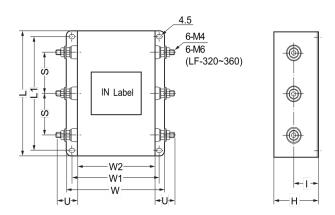

Click here for the 3D model.

Packaging Quantity

**Component Weight** 

| Dimensions |           |
|------------|-----------|
| L          | 180mm NOM |
| W          | 150mm NOM |
| Н          | 65mm NOM  |
| S          | 60mm NOM  |
| L1         | 170mm NOM |
| W1         | 135mm NOM |
| W2         | 120mm NOM |
| U          | 25mm NOM  |
| I          | 35mm NOM  |

| Packaging                |           | Tray, Box |  |  |
|--------------------------|-----------|-----------|--|--|
| Packaging Specifications |           |           |  |  |
| 1                        | 35mm NOM  |           |  |  |
| U                        | 25mm NOM  |           |  |  |
| W2                       | 120mm NOM |           |  |  |
| W1                       | 135mm NOM |           |  |  |