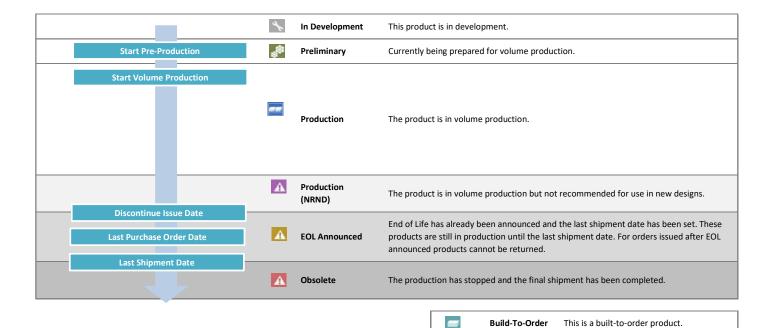

#### **TDK Lifecycle Description**

Detailed description of TDK Lifecycle stages.

- Inductors
  - https://product.tdk.com/en/search/inductor/inductor/lead/part\_no/
- EMC Components
  - o Ferrite Beads
  - o https://product.tdk.com/en/search/emc/emc/beads/part\_no/
  - o Common Mode Filters
  - https://product.tdk.com/en/search/emc/emc/cmf\_cmc/part\_no/