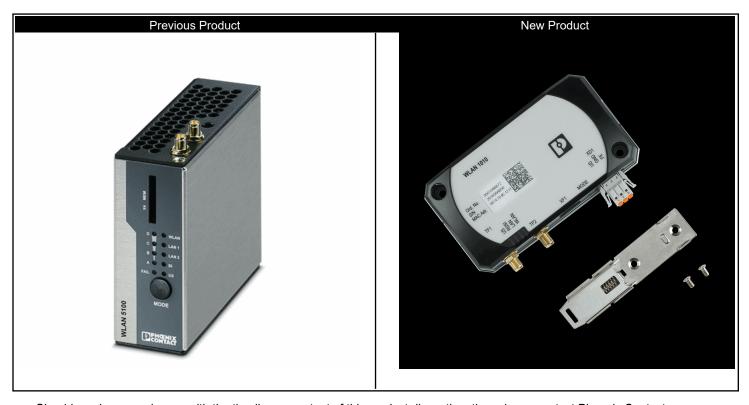

#### Description for Product Discontinuation

The following products have reached end of life and are being discontinued.

The most direct replacement will be the FL WLAN 201x series. The FL WLAN 2011 (1119248) is used for applications in the USA and Canada, the FL WLAN 2010 (1119246) will be used for applications **outside** the USA and Canada.

The main differences from the discontinued FL WLAN 511x series to the new FL WLAN 201x series are as follows

- \* No SD Card slot
- \* Single LAN port
- \* Din rail connector sold separately (1178237)

Other options for replacement are available, such as the FL WLAN 1101 (2702538), FL WLAN 2101 (2702540) and the FL WLAN 1011 (2702900).