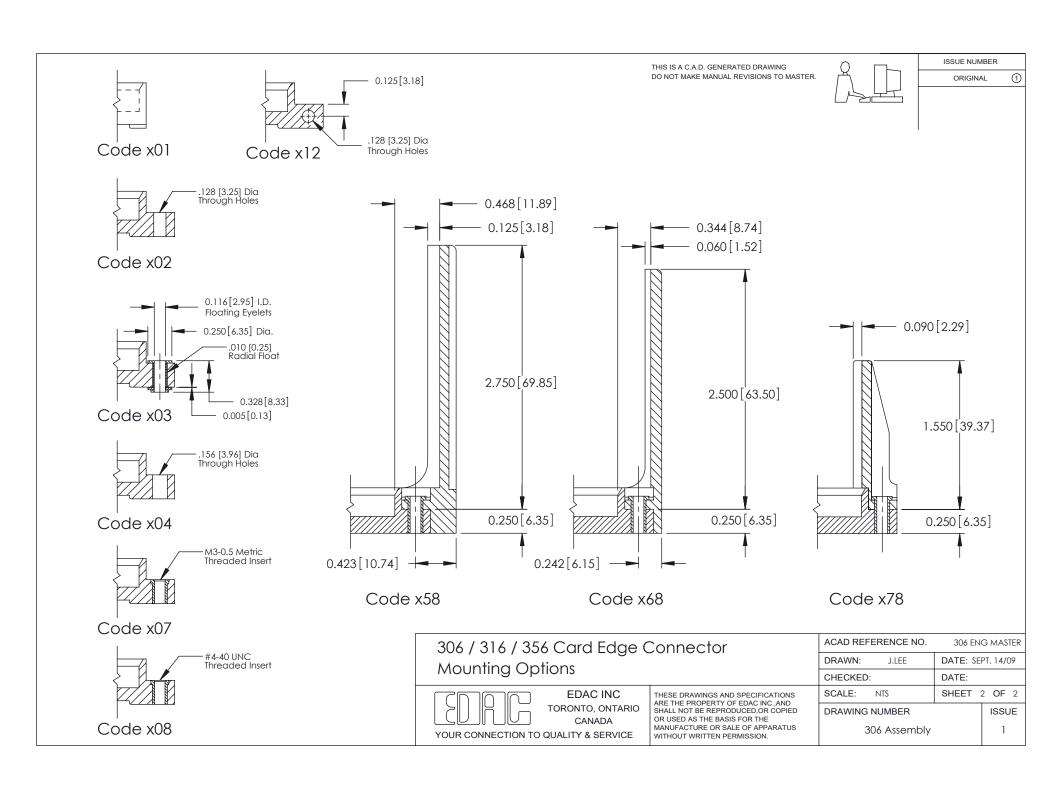

NUAL REVISIONS TO MASTER.



ISSUE NUMBER

ORIGINAL





306 / 316 / 356 Card Edge Connector Part Number: 306-015-420-108

YOUR CONNECTION TO QUALITY & SERVICE

**EDAC INC** TORONTO, ONTARIO CANADA

THESE DRAWINGS AND SPECIFICATIONS ARE THE PROPERTY OF EDAC INC., AND SHALL NOT BE REPRODUCED, OR COPIED OR USED AS THE BASIS FOR THE MANUFACTURE OR SALE OF APPARATUS WITHOUT WRITTEN PERMISSION.

| ACAD REFERENCE NO. | 306 ENG MASTER    |
|--------------------|-------------------|
| DRAWN: J.LEE       | DATE: SEPT. 14/09 |
| CHECKED:           | DATE:             |
| SCALE: NTS         | SHEET 1 OF 2      |
| DRAWING NUMBER     | ISSUE             |
| 306 Assembly       | 1                 |

**See Accompanying Pages for: Mounting Options** 

0.295 [7.49] Card Slot 0.165[4.19] Point of Contact