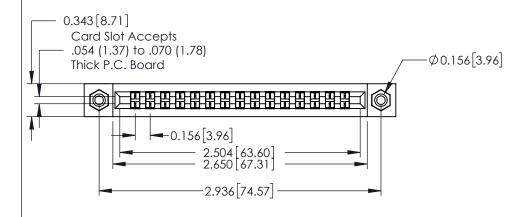

**See Accompanying Pages for: Mounting Options** 

0.295 [7.49] Card Slot 0.165[4.19] Point of Contact