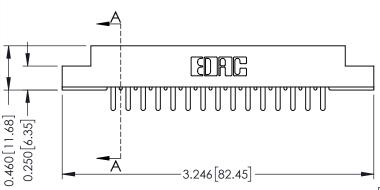

## **Contact Detail**

420-P.C. Tail .046x.015(1.17x0.38) - Tail LG.=.213(5.41) .156 [3.96] Contact Spacing with Single Centreline Row

THIS IS A C.A.D. GENERATED DRAWING DO NOT MAKE MANUAL REVISIONS TO MASTER.