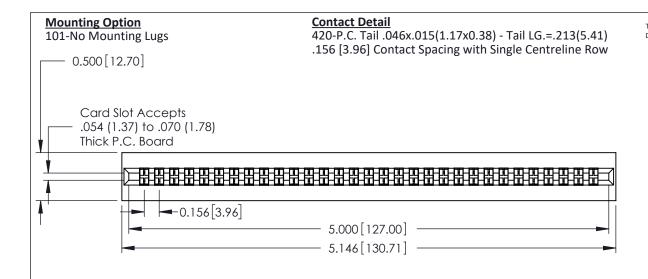

THIS IS A C.A.D. GENERATED DRAWING DO NOT MAKE MANUAL REVISIONS TO MASTER.

ISSUE NUMBER ORIGINAL

306 ENG MASTER

**See Accompanying Pages for: Mounting Options** 

306 / 316 / 356 Card Edge Connector Part Number: 306-031-420-101