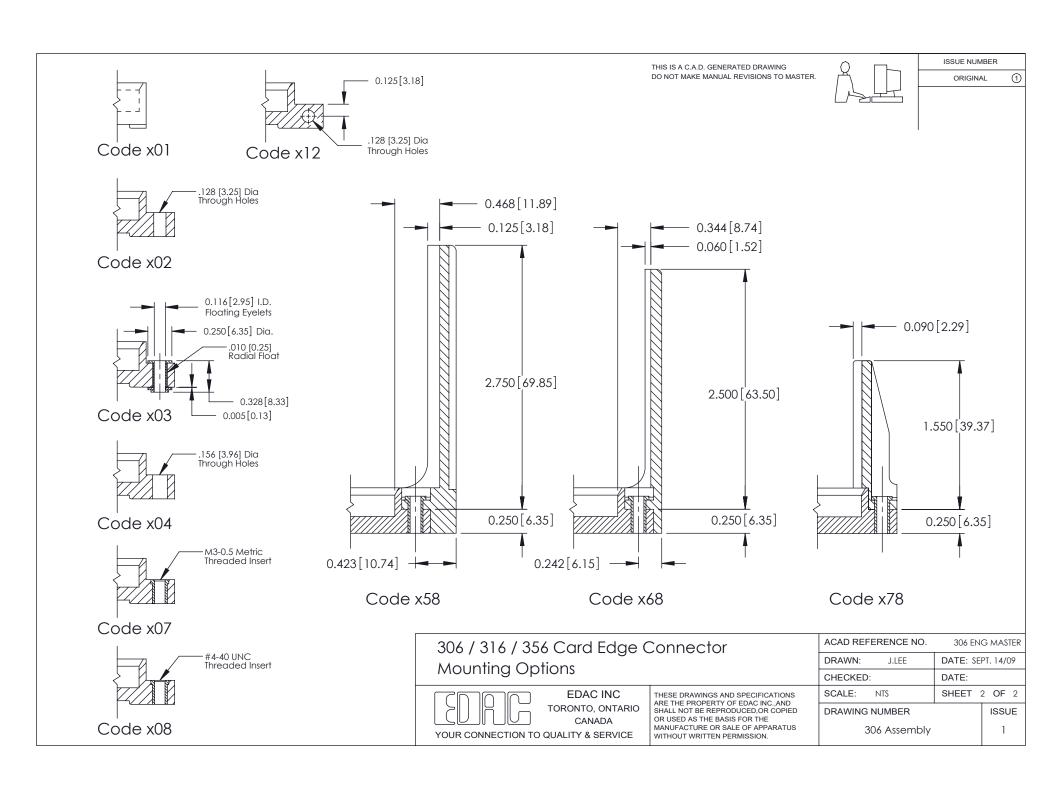

THIS IS A C.A.D. GENERATED DRAWING DO NOT MAKE MANUAL REVISIONS TO MASTER.

ISSUE NUMBER ORIGINAL

306 ENG MASTER

**See Accompanying Pages for: Mounting Options** 

306 / 316 / 356 Card Edge Connector Part Number: 306-031-420-101

YOUR CONNECTION TO QUALITY & SERVICE

**EDAC INC** TORONTO, ONTARIO CANADA

THESE DRAWINGS AND SPECIFICATIONS ARE THE PROPERTY OF EDAC INC.,AND SHALL NOT BE REPRODUCED, OR COPIED OR USED AS THE BASIS FOR THE MANUFACTURE OR SALE OF APPARATUS WITHOUT WRITTEN PERMISSION.

| DRAWN: J.LEE   | DATE: SEPT. 14/09 |               |
|----------------|-------------------|---------------|
| CHECKED:       | DATE:             |               |
| SCALE: NTS     | SHEET             | 1 <b>OF</b> 2 |
| DRAWING NUMBER |                   | ISSUE         |
| 306 Assembly   |                   | 1             |

ACAD REFERENCE NO.