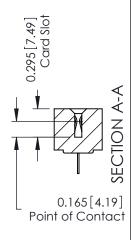

THIS IS A C.A.D. GENERATED DRAWING DO NOT MAKE MANUAL REVISIONS TO MASTER.

ISSUE NUMBER ORIGINAL

306 ENG MASTER

**See Accompanying Pages for: Mounting Options** 

306 / 316 / 356 Card Edge Connector Part Number: 306-031-420-101