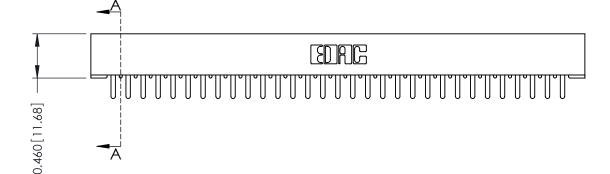

THIS IS A C.A.D. GENERATED DRAWING DO NOT MAKE MANUAL REVISIONS TO MASTER.

ISSUE NUMBER ORIGINAL

306 ENG MASTER

**See Accompanying Pages for: Mounting Options** 

306 / 316 / 356 Card Edge Connector Part Number: 306-031-420-101