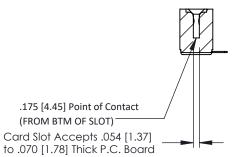

## **See Accompanying Pages for:**

- Contact Bend Details
- Mounting Options

THIS IS A C.A.D. GENERATED DRAWING

ISSUE NUMBER

ORIGINAL

SECTION A-A

307 ENG MASTER
DATE: AUG. 11/09

SHEET 1 OF 3

| 307 / 357 Card Edge Connector<br>Part Number: 307-009-554-104 |                   |                                                                                                                                                                                                 | ACAD REFERENCE NO |             |
|---------------------------------------------------------------|-------------------|-------------------------------------------------------------------------------------------------------------------------------------------------------------------------------------------------|-------------------|-------------|
|                                                               |                   |                                                                                                                                                                                                 | DRAWN:            | J.LEE       |
|                                                               |                   |                                                                                                                                                                                                 | CHECKED:          |             |
| SNA                                                           | EDAC INC          | THESE DRAWINGS AND SPECIFICATIONS ARE THE PROPERTY OF EDAC INC.,AND SHALL NOT BE REPRODUCED,OR COPIED OR USED AS THE BASIS FOR THE MANUFACTURE OR SALE OF APPARATUS WITHOUT WRITTEN PERMISSION. | SCALE:            | NTS         |
|                                                               | TORONTO, ONTARIO  |                                                                                                                                                                                                 | DRAWING           | NUMBER      |
| YOUR CONNECTION TO                                            | QUALITY & SERVICE |                                                                                                                                                                                                 | 3                 | 07 Assembly |