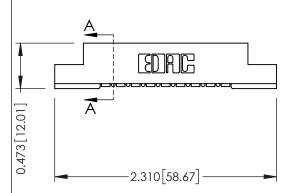

## **See Accompanying Pages for:**

- Contact Bend Details
- Mounting Options

THIS IS A C.A.D. GENERATED DRAWING

ISSUE NUMBER

ORIGINAL

SECTION A-A

307 ENG MASTER
DATE: AUG. 11/09

SHEET 1 OF 3

| 307 / 357 Card Edge Connector<br>Part Number: 307-009-554-104 |                   |                                                                                                                                                                                                 | ACAD REFERENCE NO |             |
|---------------------------------------------------------------|-------------------|-------------------------------------------------------------------------------------------------------------------------------------------------------------------------------------------------|-------------------|-------------|
|                                                               |                   |                                                                                                                                                                                                 | DRAWN:            | J.LEE       |
|                                                               |                   |                                                                                                                                                                                                 | CHECKED:          |             |
| SNA                                                           | EDAC INC          | THESE DRAWINGS AND SPECIFICATIONS ARE THE PROPERTY OF EDAC INC.,AND SHALL NOT BE REPRODUCED,OR COPIED OR USED AS THE BASIS FOR THE MANUFACTURE OR SALE OF APPARATUS WITHOUT WRITTEN PERMISSION. | SCALE:            | NTS         |
|                                                               | TORONTO, ONTARIO  |                                                                                                                                                                                                 | DRAWING           | NUMBER      |
| YOUR CONNECTION TO                                            | QUALITY & SERVICE |                                                                                                                                                                                                 | 3                 | 07 Assembly |