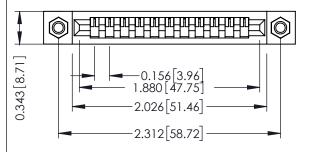

## SECTION A-A

|                              | 307 / 357 Card Edge Connector |          |                |
|------------------------------|-------------------------------|----------|----------------|
| Part Number: 307-011-447-107 |                               |          | 07             |
|                              |                               | EDAC INC | THESE DRAWINGS |