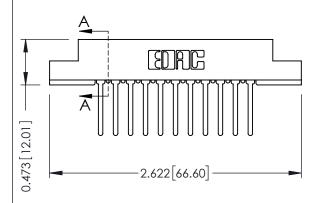

## SECTION A-A

|                              | 307 / 357 Card Edge Connector |          |                |
|------------------------------|-------------------------------|----------|----------------|
| Part Number: 307-011-447-107 |                               |          | 07             |
|                              |                               | EDAC INC | THESE DRAWINGS |