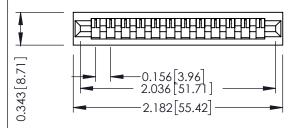

Mounting Option
No Mounting Lugs

**Contact Detail** 

PC Tail .023x.013(0.58x0.33) - Tail LG=.213(5.41) .156 [3.96] Contact Spacing x .200 [5.08] Row Spacing THIS IS A C.A.D. GENERATED DRAWING DO NOT MAKE MANUAL REVISIONS TO MASTER.