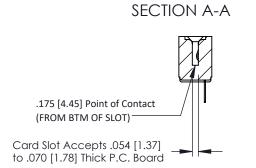

Mounting Option
No Mounting Lugs

**Contact Detail** 

PC Tail .023x.013(0.58x0.33) - Tail LG=.213(5.41) .156 [3.96] Contact Spacing x .200 [5.08] Row Spacing THIS IS A C.A.D. GENERATED DRAWING DO NOT MAKE MANUAL REVISIONS TO MASTER.