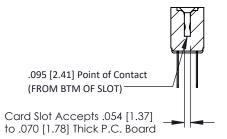

**Mounting Option** M3-0.5 Metric Threaded Inserts **Contact Detail** 

PC Tail .046x.013(1.17x0.33) - Tail LG=.358(9.09) .156 [3.96] Contact Spacing x .200 [5.08] Row Spacing





## **See Accompanying Pages for:**

- **Contact Bend Details**
- **Mounting Options**

SECTION A-A



| 307 / 357 Card Edge Connector<br>Part Number: 307-020-422-207        |                                                                                                                                                                                                 | ACAD REFERENCE NO. 307 ENG MASTER |             |                  |        |
|----------------------------------------------------------------------|-------------------------------------------------------------------------------------------------------------------------------------------------------------------------------------------------|-----------------------------------|-------------|------------------|--------|
|                                                                      |