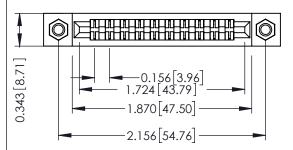

**Mounting Option** M3-0.5 Metric Threaded Inserts **Contact Detail** 

PC Tail .046x.013(1.17x0.33) - Tail LG=.358(9.09) .156 [3.96] Contact Spacing x .200 [5.08] Row Spacing