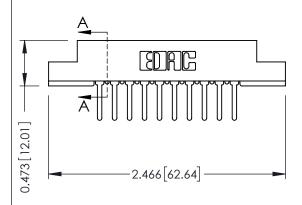

## **See Accompanying Pages for:**

- **Contact Bend Details**
- **Mounting Options**

SECTION A-A

| 307 / 357 Card Edge Connector<br>Part Number: 307-020-422-207        |                                                                                                                                                                                                 | ACAD REFERENCE NO. 307 ENG MASTER |             |                  |        |
|----------------------------------------------------------------------|-------------------------------------------------------------------------------------------------------------------------------------------------------------------------------------------------|-----------------------------------|-------------|------------------|--------|
|                                                                      |                                                                                                                                                                                                 | DRAWN:                            | J.LEE       | DATE: AUG. 11/09 |        |
|                                                                      |                                                                                                                                                                                                 | CHECKED:                          |             | DATE:            |        |
| EDAC INC TORONTO, ONTARIO CANADA OUR CONNECTION TO QUALITY & SERVICE | THESE DRAWINGS AND SPECIFICATIONS ARE THE PROPERTY OF EDAC INC.,AND SHALL NOT BE REPRODUCED,OR COPIED OR USED AS THE BASIS FOR THE MANUFACTURE OR SALE OF APPARATUS WITHOUT WRITTEN PERMISSION. | SCALE:                            | NTS         | SHEET            | 1 OF 3 |
|                                                                      |                                                                                                                                                                                                 | DRAWING                           | NUMBER      |                  | ISSUE  |
|                                                                      |                                                                                                                                                                                                 | 30                                | 07 Assembly |                  | 1      |