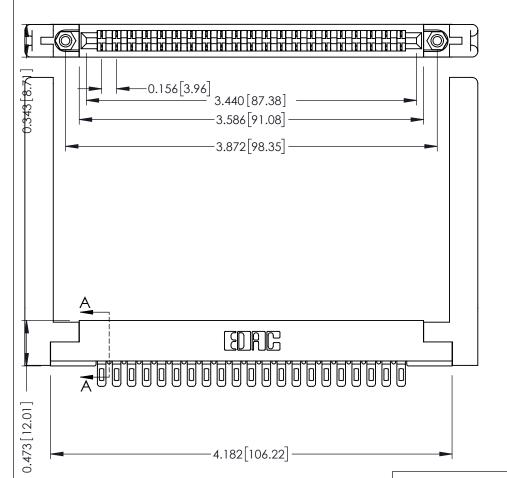

ORIGINAL

SECTION A-A

.175 [4.45] Point of Contact (FROM BTM OF SLOT) Card Slot Accepts .054 [1.37] to .070 [1.78] Thick P.C. Board

**See Accompanying Pages for:** 

- **Contact Bend Details**
- **Mounting Options**

307 / 357 Card Edge Connector Part Number: 307-021-401-178

YOUR CONNECTION TO QUALITY & SERVICE

**EDAC INC** TORONTO, ONTARIO CANADA

THESE DRAWINGS AND SPECIFICATIONS ARE THE PROPERTY OF EDAC INC., AND SHALL NOT BE REPRODUCED, OR COPIED OR USED AS THE BASIS FOR THE MANUFACTURE OR SALE OF APPARATUS WITHOUT WRITTEN PERMISSION.