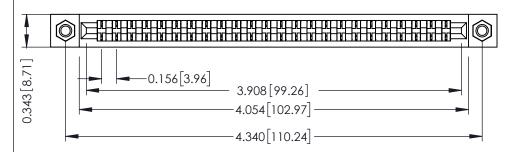

**Contact Detail** 

Wire Wrap .046x.014(1.17x0.36) - Tail LG=.495(12.57) .156 [3.96] Contact Spacing x .200 [5.08] Row Spacing

THIS IS A C.A.D. GENERATED DRAWING DO NOT MAKE MANUAL REVISIONS TO MASTER.

ISSUE NUMBER ORIGINAL