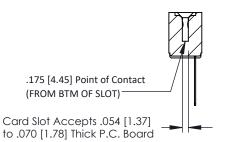

**Contact Detail** 

Wire Wrap .046x.014(1.17x0.36) - Tail LG=.495(12.57) .156 [3.96] Contact Spacing x .200 [5.08] Row Spacing

THIS IS A C.A.D. GENERATED DRAWING DO NOT MAKE MANUAL REVISIONS TO MASTER.

ISSUE NUMBER ORIGINAL