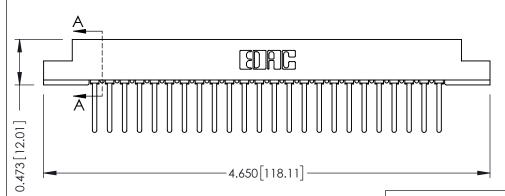

## SECTION A-A

**See Accompanying Pages for:** 

- **Contact Bend Details**
- **Mounting Options**

307 / 357 Card Edge Connector Part Number: 307-024-441-107

YOUR CONNECTION TO QUALITY & SERVICE

**EDAC INC** TORONTO, ONTARIO CANADA