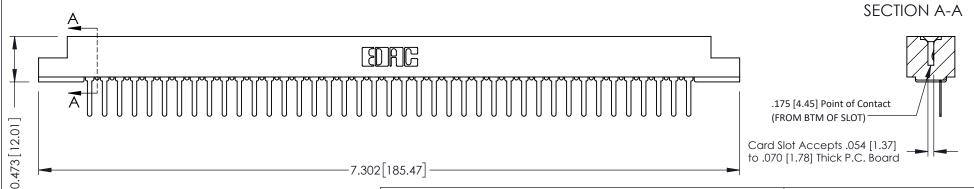

**Mounting Option** .128 (3.25) Dia. Mounting Holes **Contact Detail** 

PC Tail .046x.013(1.17x0.33) - Tail LG=.358(9.09) .156 [3.96] Contact Spacing x .200 [5.08] Row Spacing

THIS IS A C.A.D. GENERATED DRAWING DO NOT MAKE MANUAL REVISIONS TO MASTER.

ORIGINAL

**See Accompanying Pages for:** 

- **Contact Bend Details**
- **Mounting Options**

307 / 357 Card Edge Connector Part Number: 307-041-427-102

YOUR CONNECTION TO QUALITY & SERVICE

**EDAC INC** TORONTO, ONTARIO CANADA