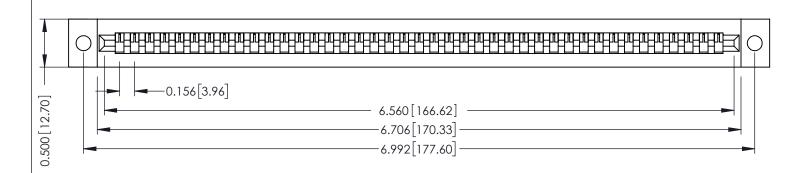

**Mounting Option** .128 (3.25) Dia. Mounting Holes **Contact Detail** 

PC Tail .046x.013(1.17x0.33) - Tail LG=.358(9.09) .156 [3.96] Contact Spacing x .200 [5.08] Row Spacing

THIS IS A C.A.D. GENERATED DRAWING DO NOT MAKE MANUAL REVISIONS TO MASTER.

ORIGINAL

**See Accompanying Pages for:** 

- **Contact Bend Details**
- **Mounting Options**

307 / 357 Card Edge Connector Part Number: 307-041-427-102

YOUR CONNECTION TO QUALITY & SERVICE

**EDAC INC** TORONTO, ONTARIO CANADA