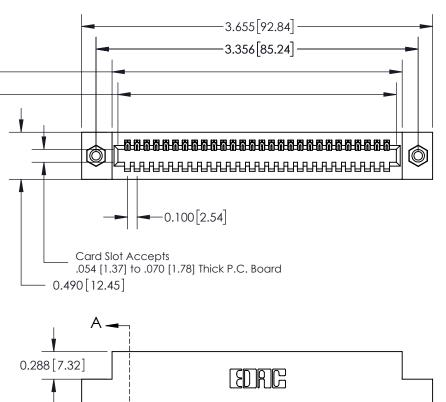

**Mounting Option** 08-#4-40 Unified Threaded Inserts

See Accompanying Page for:

**Mounting Options** 

**Contact Detail** 

500-Wire Hole .050x.025(1.27x0.64) - Tail LG=.260(6.60) .100 [2.54] Contact Spacing x .300 [7.62] Row Spacing

9999999999999999999999999

0.600[15.24] **SECTION A-A** 

325 ENG MASTER

325 Card Edge Connector Part Number: 325-028-500-108

YOUR CONNECTION TO QUALITY & SERVICE

J.LEE DATE: OCT. 06/09 NTS SHEET 1 OF 2 325 Assembly