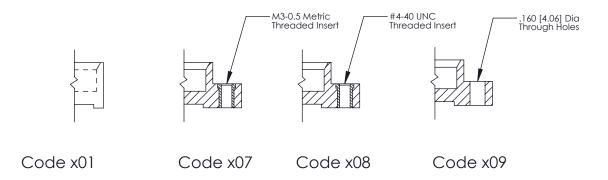

**Mounting Option** 08-#4-40 Unified Threaded Inserts

See Accompanying Page for:

**Mounting Options** 

**Contact Detail** 

500-Wire Hole .050x.025(1.27x0.64) - Tail LG=.260(6.60) .100 [2.54] Contact Spacing x .300 [7.62] Row Spacing

THIS IS A C.A.D. GENERATED DRAWING
DO NOT MAKE MANUAL REVISIONS TO MASTER.

SSUE NUMBER

DRIGINAL

1

|  | 325 Card Edge Connector<br>Mounting Options                           |               |                                                               | ACAD REFERENCE NO. 325 ENG MASTER |             |         |           |
|--|-----------------------------------------------------------------------|---------------|---------------------------------------------------------------|-----------------------------------|-------------|---------|-----------|
|  |                                                                       |               |                                                               | DRAWN:                            | J.LEE       | DATE: O | CT. 06/09 |
|  |                                                                       |               |                                                               | CHECKED:                          |             | DATE:   |           |
|  | EDAC INC TORONTO, ONTARIO CANADA YOUR CONNECTION TO QUALITY & SERVICE |               | OR USED AS THE BASIS FOR THE MANUFACTURE OR SALE OF APPARATUS | SCALE:                            | NTS         | SHEET 2 | 2 OF 2    |
|  |                                                                       | ONIO, ONIARIO |                                                               | DRAWING                           | NUMBER      |         | ISSUE     |
|  |                                                                       | CANADA        |                                                               | 3                                 | 25 Assembly |         | 1         |