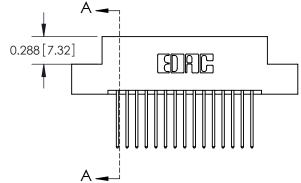

**SECTION A-A** 

THIS IS A C.A.D. GENERATED DRAWING
DO NOT MAKE MANUAL REVISIONS TO MASTER.

SSUE NUMBER

DRIGINAL

1

|  | 325 Card Edge Connector |                                                                                                                                                                                                 |          | ACAD REFERENCE NO. 325 ENG MASTER |         |           |  |
|--|-------------------------|-------------------------------------------------------------------------------------------------------------------------------------------------------------------------------------------------|----------|-----------------------------------|---------|-----------|--|
|  | Mounting Options        |                                                                                                                                                                                                 | DRAWN:   | J.LEE                             | DATE: O | CT. 06/09 |  |
|  |                         |                                                                                                                                                                                                 | CHECKED: |                                   | DATE:   |           |  |
|  | TORONTO, ONTARIO CANADA | THESE DRAWINGS AND SPECIFICATIONS ARE THE PROPERTY OF EDAC INC.,AND SHALL NOT BE REPRODUCED,OR COPIED OR USED AS THE BASIS FOR THE MANUFACTURE OR SALE OF APPARATUS WITHOUT WRITTEN PERMISSION. | SCALE:   | NTS                               | SHEET 2 | 2 OF 2    |  |
|  |                         |                                                                                                                                                                                                 | DRAWING  | NUMBER                            |         | ISSUE     |  |
|  |                         |                                                                                                                                                                                                 | 3        | 25 Assembly                       |         | 1         |  |