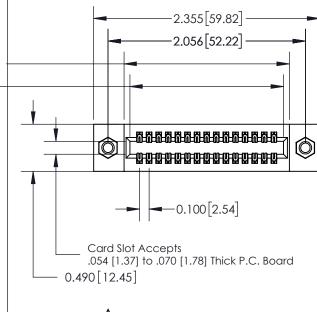

325 Card Edge Connector Part Number: 325-030-540-207

YOUR CONNECTION TO QUALITY & SERVICE

|   | ACAD REFERENCE NO. 325 ENG MASTER |                  |  |  |  |
|---|-----------------------------------|------------------|--|--|--|
|   | DRAWN: J.LEE                      | DATE: OCT. 06/09 |  |  |  |
|   | CHECKED:                          | DATE:            |  |  |  |
|   | SCALE: NTS                        | SHEET 1 OF 2     |  |  |  |
| ) | DRAWING NUMBER                    | ISSUE            |  |  |  |
|   | 325 Assembly                      | 1                |  |  |  |