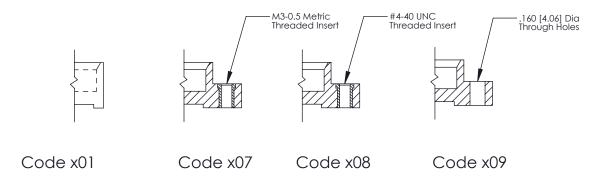

**Mounting Option** 07-M3-0.5 Metric Threaded Inserts

**Contact Detail** 

540-Wire Wrap .025 Sq.(0.64 Sq.) - Tail LG=.560(14.22) .100 [2.54] Contact Spacing x .300 [7.62] Row Spacing

0.600[15.24]

**See Accompanying Page for: Mounting Options** 

**SECTION A-A** 

THIS IS A C.A.D. GENERATED DRAWING
DO NOT MAKE MANUAL REVISIONS TO MASTER.

SSUE NUMBER

DRIGINAL

1

|  | 325 Card Edge Connector |                                                                                                                                                                                                 |          | ACAD REFERENCE NO. 325 ENG MASTER |         |           |  |
|--|-------------------------|-------------------------------------------------------------------------------------------------------------------------------------------------------------------------------------------------|----------|-----------------------------------|---------|-----------|--|
|  | Mounting Options        |                                                                                                                                                                                                 | DRAWN:   | J.LEE                             | DATE: O | CT. 06/09 |  |
|  |                         |                                                                                                                                                                                                 | CHECKED: |                                   | DATE:   |           |  |
|  | TORONTO, ONTARIO CANADA | THESE DRAWINGS AND SPECIFICATIONS ARE THE PROPERTY OF EDAC INC.,AND SHALL NOT BE REPRODUCED,OR COPIED OR USED AS THE BASIS FOR THE MANUFACTURE OR SALE OF APPARATUS WITHOUT WRITTEN PERMISSION. | SCALE:   | NTS                               | SHEET 2 | 2 OF 2    |  |
|  |                         |                                                                                                                                                                                                 | DRAWING  | NUMBER                            |         | ISSUE     |  |
|  |                         |                                                                                                                                                                                                 | 3        | 25 Assembly                       |         | 1         |  |