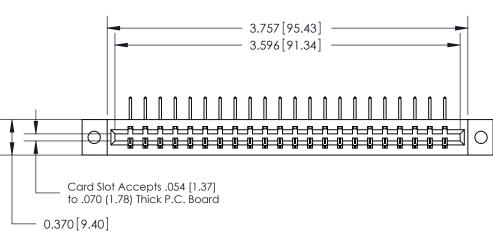

## **See Accompanying Page for:**

- **Bend Detail**
- **Mounting Options**
- **Features and Specifications**

333 Series Card Edge Connector Part Number: 333-022-558-102

YOUR CONNECTION TO QUALITY & SERVICE WITHOUT WRITTEN PERMISSION.

## **Features**

- .156 (3.96) Contact Spacing x .200 (5.08) Row Spacing
- Accepts .062 (1.57) Nominal Thickness P.C. Board
- High Profile Insulator Body .600 (15.24)
- Contact Termination Options include P.C. Tail, Wire Hole, Wire Wrap, 90 Degree, & Extender Board Bends
- Single or Dual Row Configurations
- Variety of Mounting Options, Flush or Offset Lugs
- Accepts Between Contact and In-Contact Polarizing Keys

## **Specifications**

- Insulator Material: Thermoplastic Polyester, UL 94V-0, Colour: Green
- Contact Material: Copper, Nickel, Tin Alloy CA-725
- Contact Plating: Gold on the Mating Area, Tin on the Contact Tails, Nickel Underplate
- Current Rating: 3 Amperes Continuous
- Contact Resistance: 10 Milliohms Maximum
- Dielectric Withstanding Voltage: 1800 V AC rms at Sea Level Between Adjacent Contacts
- Insulation Resistance: 5000 Megohms Minimum
- Operating Temperature: -65 to +105 Degrees C
- Insertion Force: 16 oz (4.45 N) Maximum per Contact Pair when Tested with a .070 (1.78) Thick Gauge
- Withdrawal Force: 1 oz (0.28 N) Minimum per Contact Pair when Tested with a .054 (1.37) Thick Gauge