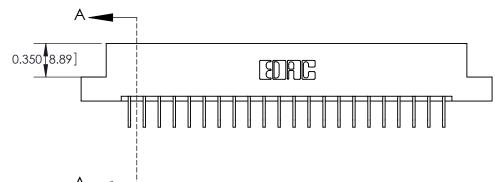

## **Contact Detail**

558-90 Degree Bend (Code 541 Contacts)

.156 [3.96] Contact Spacing x .200 [5.08] Row Spacing

| 0.388 [9.86]<br>Card Slot    |
|------------------------------|
| .160 [4.06] Point of Contact |
|                              |
|                              |
| SECTION A-A                  |