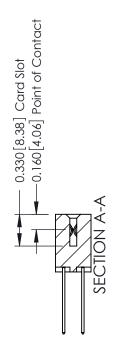

ISSUE NUMBER

ORIGINAL

1

| 337 / 387 Series Card Edge Connector<br>Contact Bend Detail           |                                                                                                                                                                                                 | ACAD REFERENCE NO. | 337 ENG MASTER       |               |
|-----------------------------------------------------------------------|-------------------------------------------------------------------------------------------------------------------------------------------------------------------------------------------------|--------------------|----------------------|---------------|
|                                                                       |                                                                                                                                                                                                 | DRAWN: J.LEE       | LEE DATE: OCT. 06/09 |               |
|                                                                       |                                                                                                                                                                                                 | CHECKED:           | DATE:                |               |
| EDAC INC TORONTO, ONTARIO CANADA YOUR CONNECTION TO QUALITY & SERVICE | THESE DRAWINGS AND SPECIFICATIONS ARE THE PROPERTY OF EDAC INC.,AND SHALL NOT BE REPRODUCED,OR COPIED OR USED AS THE BASIS FOR THE MANUFACTURE OR SALE OF APPARATUS WITHOUT WRITTEN PERMISSION. | SCALE: NTS         | SHEET                | 2 <b>OF</b> 3 |
|                                                                       |                                                                                                                                                                                                 | DRAWING NUMBER     |                      | ISSUE         |
|                                                                       |                                                                                                                                                                                                 | 337 Assembly       |                      | 1             |