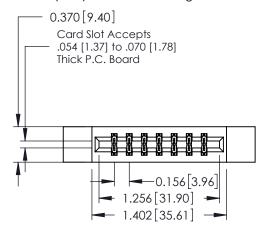

## **See Accompanying Pages for:**

- **Contact Bend Details**
- **Mounting Options**

337 / 387 Series Card Edge Connector Part Number: 337-014-542-812

**EDAC INC** TORONTO, ONTARIO CANADA

THESE DRAWINGS AND SPECIFICATIONS ARE THE PROPERTY OF EDAC INC., AND SHALL NOT BE REPRODUCED, OR COPIED OR USED AS THE BASIS FOR THE MANUFACTURE OR SALE OF APPARATUS WITHOUT WRITTEN PERMISSION.