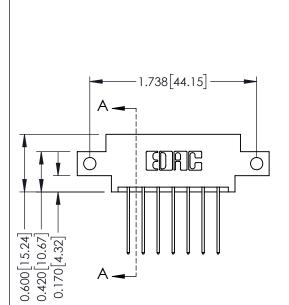

## **Mounting Option**

12-.128 (3.25) Dia. Side Mounting Holes



## **Contact Detail**

542-Wire Wrap .025 Sq.(0.64 Sq.) - Tail LG=.645(16.38) .156 [3.96] Contact Spacing x .200 [5.08] Row Spacing

THIS IS A C.A.D. GENERATED DRAWING DO NOT MAKE MANUAL REVISIONS TO MASTER.



ISSUE NUMBER ORIGINAL





## **See Accompanying Pages for:**

- **Contact Bend Details**
- **Mounting Options**

337 / 387 Series Card Edge Connector Part Number: 337-014-542-812



**EDAC INC** TORONTO, ONTARIO CANADA

THESE DRAWINGS AND SPECIFICATIONS ARE THE PROPERTY OF EDAC INC., AND SHALL NOT BE REPRODUCED, OR COPIED OR USED AS THE BASIS FOR THE MANUFACTURE OR SALE OF APPARATUS WITHOUT WRITTEN PERMISSION.

| ACAD REFERENCE NO. | 337 ENG MASTER   |               |
|--------------------|------------------|---------------|
| DRAWN: J.LEE       | DATE: OCT. 06/09 |               |
| CHECKED:           | DATE:            |               |
| SCALE: NTS         | SHEET            | 1 <b>OF</b> 3 |
| DRAWING NUMBER     |                  | ISSUE         |
| 337 Assembly       |                  | 1             |