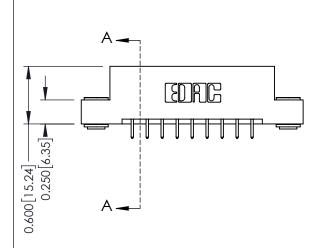

**Mounting Option** 

03-.116 (2.95) I.D. Floating Eyelets

**Contact Detail** 

521-P.C. Tail .025 Sq.(0.64 Sq.) - Tail LG=.150(3.81) .156 [3.96] Contact Spacing x .200 [5.08] Row Spacing

THIS IS A C.A.D. GENERATED DRAWING DO NOT MAKE MANUAL REVISIONS TO MASTER.