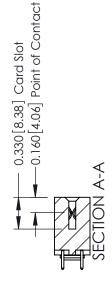

**Mounting Option** 

03-.116 (2.95) I.D. Floating Eyelets

**Contact Detail** 

521-P.C. Tail .025 Sq.(0.64 Sq.) - Tail LG=.150(3.81) .156 [3.96] Contact Spacing x .200 [5.08] Row Spacing

THIS IS A C.A.D. GENERATED DRAWING DO NOT MAKE MANUAL REVISIONS TO MASTER.