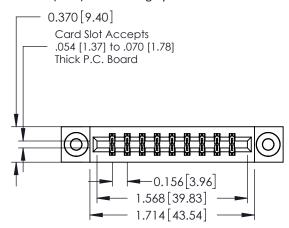

**Mounting Option** 

03-.116 (2.95) I.D. Floating Eyelets

**Contact Detail** 

521-P.C. Tail .025 Sq.(0.64 Sq.) - Tail LG=.150(3.81) .156 [3.96] Contact Spacing x .200 [5.08] Row Spacing

THIS IS A C.A.D. GENERATED DRAWING DO NOT MAKE MANUAL REVISIONS TO MASTER.

ISSUE NUMBER

ORIGINAL

1

**See Accompanying Pages for:** 

- **Contact Bend Details**
- **Mounting Options**

| 337 / 387 Series Card Edge Connector |
|--------------------------------------|
| Part Number: 337-018-521-203         |