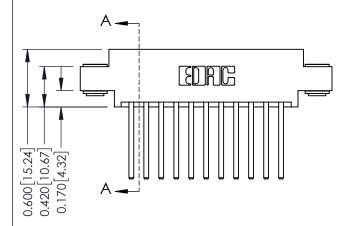

## **See Accompanying Pages for:**

**Contact Bend Details Mounting Options** 

**Contact Detail** 

THIS IS A C.A.D. GENERATED DRAWING 544-Wire Wrap .050x.025(1.27x0.64) - Tail LG=.750(19.05)po not make manual revisions to master. .156 [3.96] Contact Spacing x .200 [5.08] Row Spacing