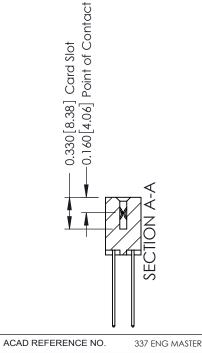

ISSUE NUMBER

ORIGINAL

1

| 337 / 387 Series Card Edge Connector<br>Contact Bend Detail           |                                                                                                                                                                                                   | ACAD REFERENCE NO. | 337 ENG MASTER |               |
|-----------------------------------------------------------------------|---------------------------------------------------------------------------------------------------------------------------------------------------------------------------------------------------|--------------------|----------------|---------------|
|                                                                       |                                                                                                                                                                                                   | DRAWN: J.LEE       | DATE: OC       | T. 06/09      |
|                                                                       |                                                                                                                                                                                                   | CHECKED:           | DATE:          |               |
| EDAC INC TORONTO, ONTARIO CANADA YOUR CONNECTION TO QUALITY & SERVICE | THESE DRAWINGS AND SPECIFICATIONS ARE THE PROPERTY OF EDAC INC., AND SHALL NOT BE REPRODUCED, OR COPIED OR USED AS THE BASIS FOR THE MANUFACTURE OR SALE OF APPARATUS WITHOUT WRITTEN PERMISSION. | SCALE: NTS         | SHEET          | 2 <b>OF</b> 3 |
|                                                                       |                                                                                                                                                                                                   | DRAWING NUMBER     |                | ISSUE         |
|                                                                       |                                                                                                                                                                                                   | 337 Assembly       |                | 1             |