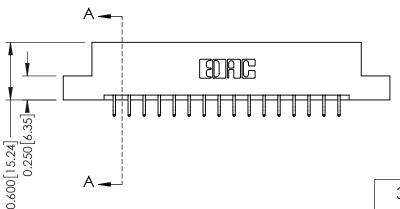

007 5110 111675

ACAD DEFEDENCE NO

ISSUE NUMBER

ORIGINAL

1

| 337 / 387 Series Card Edge Connector<br>Contact Bend Detail |                                                                                                                                                             | ACAD REFERENCE NO. | 337 ENG                       | G MASTER      |
|-------------------------------------------------------------|-------------------------------------------------------------------------------------------------------------------------------------------------------------|--------------------|-------------------------------|---------------|
|                                                             |                                                                                                                                                             | DRAWN: J.LEE       | PRAWN: J.LEE DATE: OCT. 06/09 |               |
|                                                             |                                                                                                                                                             | CHECKED:           | DATE:                         |               |
| EDAC INC                                                    | TORONTO, ONTARIO  CANADA  ARE THE PROPERTY OF EDAC INC.,AND SHALL NOT BE REPRODUCED,OR COPIED OR USED AS THE BASIS FOR THE MANUFACTURE OR SALE OF APPARATUS | SCALE: NTS         | SHEET                         | 2 <b>OF</b> 3 |
|                                                             |                                                                                                                                                             | DRAWING NUMBER     |                               | ISSUE         |
| YOUR CONNECTION TO QUALITY & SERVICE                        |                                                                                                                                                             | 337 Assembly       |                               | 1             |