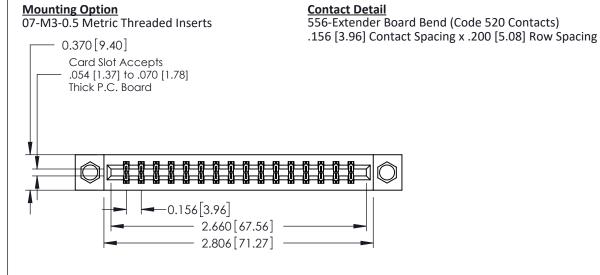

THIS IS A C.A.D. GENERATED DRAWING DO NOT MAKE MANUAL REVISIONS TO MASTER.

ISSUE NUMBER

ORIGINAL

1

0.160 [4.06] Point of Contact Card Slot 0.330 [8.38]

**See Accompanying Pages for:** 

- **Contact Bend Details**
- **Mounting Options**