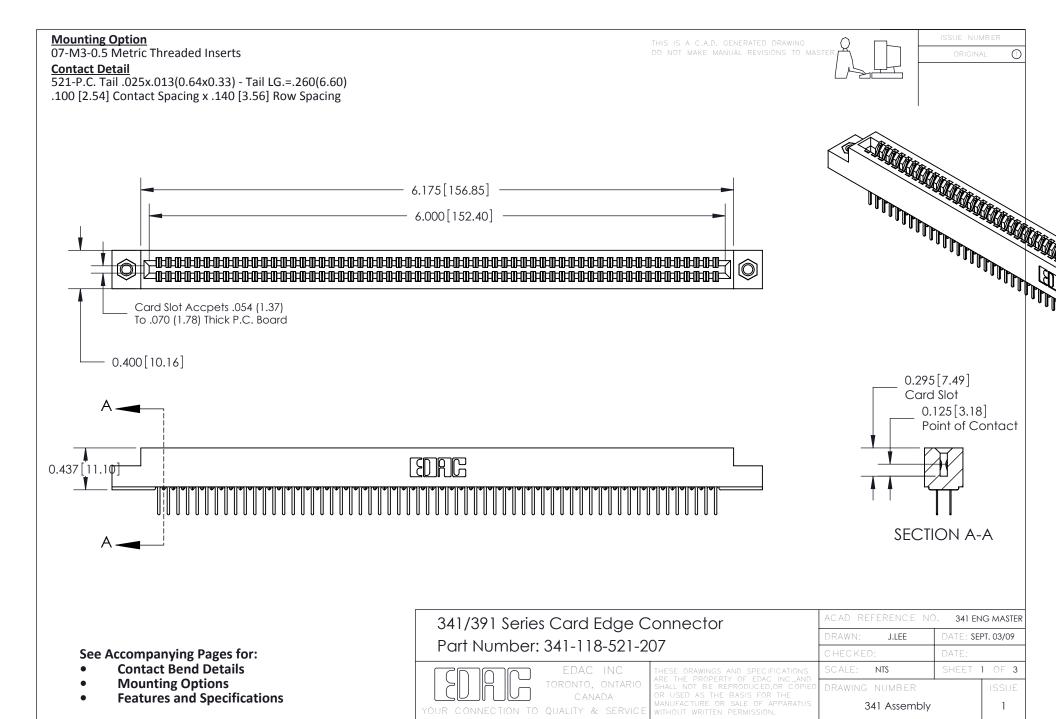

DRIGINAL

1

## **Bend Detail**







## **Mounting Options**



| 341/391 Series Card Edge Connector<br>Bend Detail and Mounting Options |                                                                                                                                                                                                | ACAD REFERENCE NO. 341 ENG MASTER |                          |        |  |
|------------------------------------------------------------------------|------------------------------------------------------------------------------------------------------------------------------------------------------------------------------------------------|-----------------------------------|--------------------------|--------|--|
|