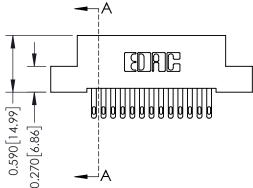

## 0.240 [6.10] Point of Contact 0.410[10.41] **SECTION A-A**

## **See Accompanying Pages for:**

- **Contact Bend Details**
- **Mounting Options**

| 342 / 392 Card Edge Connector |
|-------------------------------|
| Part Number: 342-026-500-207  |

342 ENG MASTER J.LEE DATE: OCT. 06/09 SHEET 1 OF 3 NTS