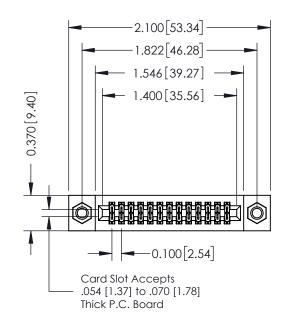

## **Contact Detail**

500-Wire Hole .050x.025(1.27x0.64) - Tail LG=.270(6.86) .100 [2.54] Contact Spacing x .200 [5.08] Row Spacing

## **See Accompanying Pages for:**

- **Contact Bend Details**
- **Mounting Options**

| 342 / 392 Card Edge Connector |
|-------------------------------|
| Part Number: 342-026-500-207  |

342 ENG MASTER J.LEE DATE: OCT. 06/09 SHEET 1 OF 3 NTS