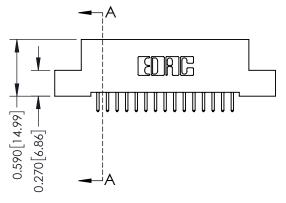

## 0.240 [6.10] Point of Contact 0.410[10.41] SECTION A-A

## **See Accompanying Pages for:**

- **Contact Bend Details**
- **Mounting Options**

| 342 / 392 Card Edge Connector |
|-------------------------------|
| Part Number: 342-030-521-208  |

YOUR CONNECTION TO QUALITY & SERVICE