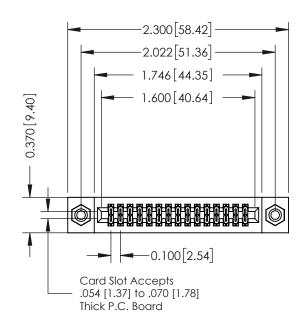

## **Mounting Option**

08-#4-40 Unified Threaded Inserts

## **Contact Detail**

521-P.C. Tail .025 Sq.(0.64 Sq.) - Tail LG=.160(4.06) .100 [2.54] Contact Spacing x .200 [5.08] Row Spacing

## **See Accompanying Pages for:**

- **Contact Bend Details**
- **Mounting Options**

| 342 / 392 Card Edge Connector |
|-------------------------------|
| Part Number: 342-030-521-208  |

YOUR CONNECTION TO QUALITY & SERVICE