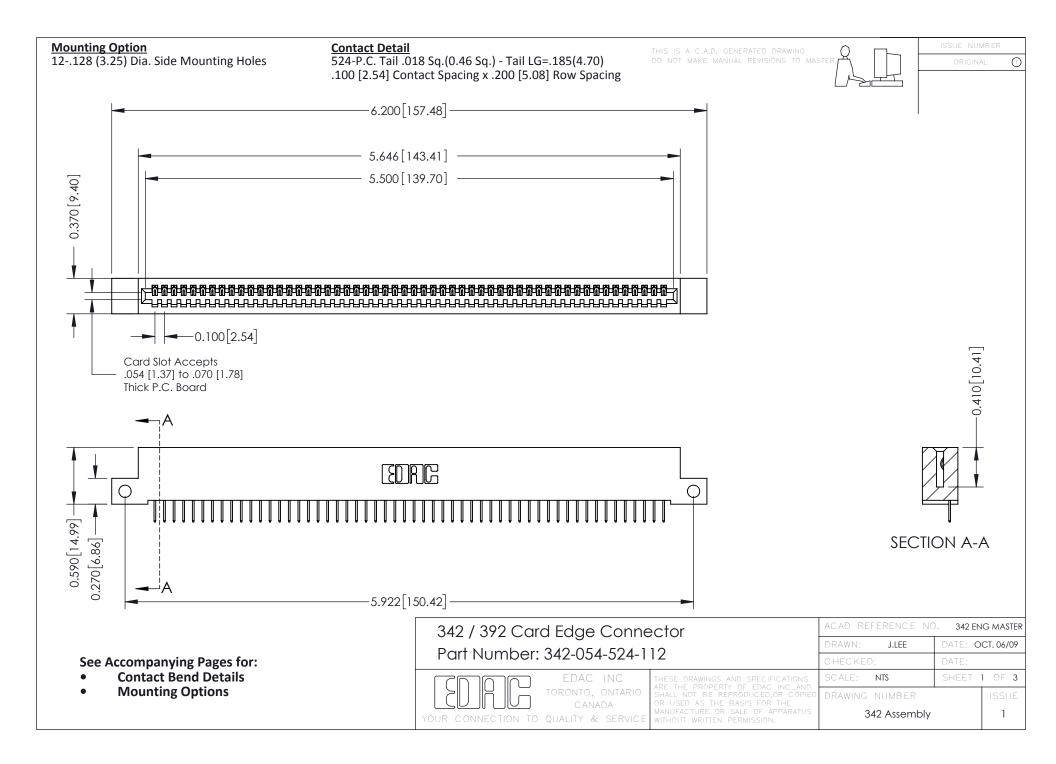

THIS IS A C.A.D. GENERATED DRAWING DO NOT MAKE MANUAL REVISIONS TO MASTER. ISSUE NUMBER

ORIGINAL

1



| 342 / 392 Series Card Edge Connector<br>Contact Bend Detail |                                                                                                                                                                                                  | ACAD REFERENCE NO. 342 ENG MASTER |             |                  |        |
|-------------------------------------------------------------|--------------------------------------------------------------------------------------------------------------------------------------------------------------------------------------------------|-----------------------------------|-------------|------------------|--------|
|