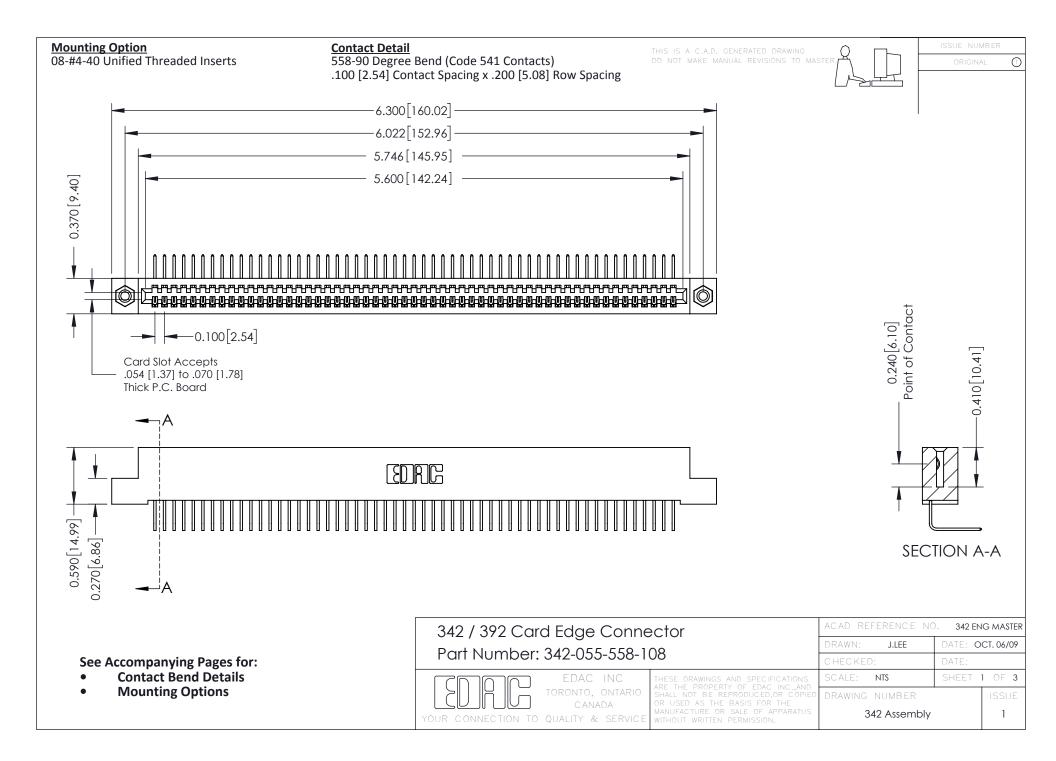

THIS IS A C.A.D. GENERATED DRAWING DO NOT MAKE MANUAL REVISIONS TO MASTER. ISSUE NUMBER

ORIGINAL

1



| 342 / 392 Series Card Edge Connector<br>Contact Bend Detail |                                                                                                                                                                                                  | ACAD REFERENCE NO. 342 ENG MASTER |             |                  |        |
|-------------------------------------------------------------|--------------------------------------------------------------------------------------------------------------------------------------------------------------------------------------------------|-----------------------------------|-------------|------------------|--------|
|