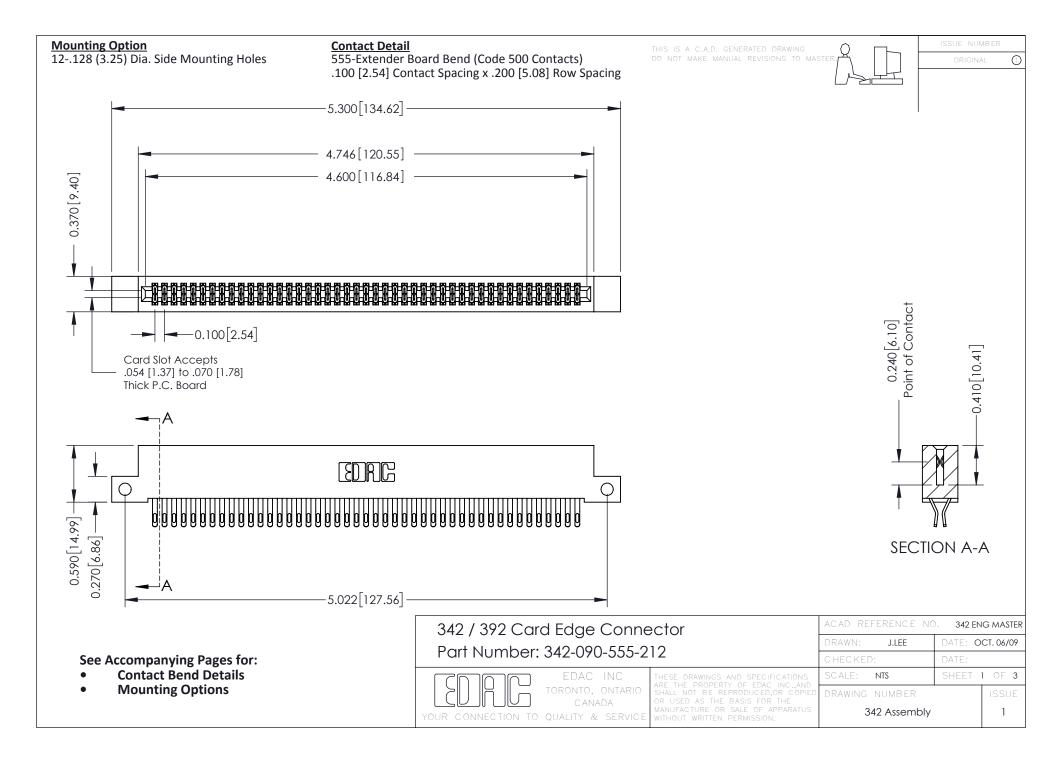

THIS IS A C.A.D. GENERATED DRAWING DO NOT MAKE MANUAL REVISIONS TO MASTER. ISSUE NUMBER

ORIGINAL

1

| 342 / 392 Series Card Edge Connector<br>Contact Bend Detail |                                                                                                                                                                                                  | ACAD REFERENCE NO. 342 ENG MASTER |             |                  |        |
|-------------------------------------------------------------|--------------------------------------------------------------------------------------------------------------------------------------------------------------------------------------------------|-----------------------------------|-------------|------------------|--------|
|                                                             |                                                                                                                                                                                                  | DRAWN:                            | J.LEE       | DATE: OCT. 06/09 |        |
|                                                             |                                                                                                                                                                                                  | CHECKED:                          |             | DATE:            |        |
| TORONTO, ONTARIO                                            | THESE DRAWINGS AND SPECIFICATIONS ARE THE PROPERTY OF EDAC INC. AND SHALL NOT BE REPRODUCED, OR COPIED OR USED AS THE BASIS FOR THE MANUFACTURE OR SALE OF APPARATUS WITHOUT WRITTEN PERMISSION. | SCALE:                            | NTS         | SHEET :          | 2 OF 3 |
|                                                             |                                                                                                                                                                                                  | DRAWING                           | NUMBER      |                  | ISSUE  |
| YOUR CONNECTION TO QUALITY & SERVICE                        |                                                                                                                                                                                                  | 3                                 | 42 Assembly |                  | 1      |