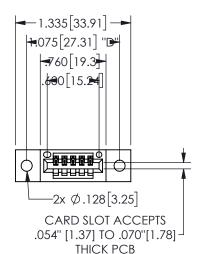

THIS IS A C.A.D. GENERATED DRAWING DO NOT MAKE MANUAL REVISIONS TO MASTER.

ISSUE NUMBER

ORIGINAL

1

<u>Contact Dimensions:</u>
521-P.C. Tail .025 Sq.(0.64 Sq.) - Tail LG=.150(3.81)
.100 (2.54) Contact Spacing x .200 (5.08) Row Spacing

.160 4.06 .330[8.38] POINT OF CARD SLOT CONTACT

## **SECTION A-A**

345/395 SERIES CARD EDGE CONNECTOR PART NUMBER: 345-005-521-102

**EDAC INC** TORONTO, ONTARIO CANADA

THESE DRAWINGS AND SPECIFICATIONS ARE THE PROPERTY OF EDAC INC., AND SHALL NOT BE REPRODUCED, OR COPIED OR USED AS THE BASIS FOR THE MANUFACTURE OR SALE OF APPARATUS WITHOUT WRITTEN PERMISSION.

| ACAD REFERENCE NO.  | 345-ENG-MASTER   |
|---------------------|------------------|
| DRAWN: R.STA.MONICA | DATE:MAY.16/2017 |
| CHECKED:            | DATE:            |
| SCALE: NTS          | SHEET 1 OF 2     |
| DRAWING NUMBER      | ISSUE            |
| 345-ENG-MASTER      | 1                |
|                     |                  |