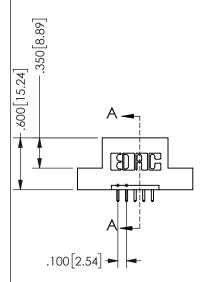

## **SECTION A-A**

345/395 SERIES CARD EDGE CONNECTOR PART NUMBER: 345-005-521-102

**EDAC INC** TORONTO, ONTARIO CANADA

THESE DRAWINGS AND SPECIFICATIONS ARE THE PROPERTY OF EDAC INC., AND SHALL NOT BE REPRODUCED, OR COPIED OR USED AS THE BASIS FOR THE MANUFACTURE OR SALE OF APPARATUS WITHOUT WRITTEN PERMISSION.

| ACAD REFERENCE NO.  | 345-ENG-MASTER   |
|---------------------|------------------|
| DRAWN: R.STA.MONICA | DATE:MAY.16/2017 |
| CHECKED:            | DATE:            |
| SCALE: NTS          | SHEET 1 OF 2     |
| DRAWING NUMBER      | ISSUE            |
| 345-ENG-MASTER      | 1                |
|                     |                  |