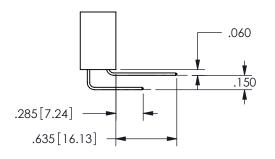

THIS IS A C.A.D. GENERATED DRAWING DO NOT MAKE MANUAL REVISIONS TO MASTER.

ISSUE NUMBER

ORIGINAL

1

<u>Contact Dimensions:</u>
521-P.C. Tail .025 Sq.(0.64 Sq.) - Tail LG=.150(3.81)
.100 (2.54) Contact Spacing x .200 (5.08) Row Spacing

.160 4.06 .330[8.38] POINT OF CARD SLOT CONTACT

## **SECTION A-A**

345/395 SERIES CARD EDGE CONNECTOR PART NUMBER: 345-005-521-102

**EDAC INC** TORONTO, ONTARIO CANADA

THESE DRAWINGS AND SPECIFICATIONS ARE THE PROPERTY OF EDAC INC., AND SHALL NOT BE REPRODUCED, OR COPIED OR USED AS THE BASIS FOR THE MANUFACTURE OR SALE OF APPARATUS WITHOUT WRITTEN PERMISSION.