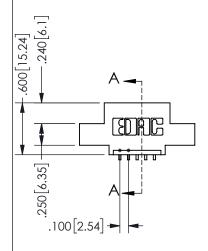

## SECTION A-A

345/395 SERIES CARD EDGE CONNECTOR PART NUMBER: 345-005-559-402

**EDAC INC** TORONTO, ONTARIO CANADA

THESE DRAWINGS AND SPECIFICATIONS ARE THE PROPERTY OF EDAC INC.,AND SHALL NOT BE REPRODUCED, OR COPIED OR USED AS THE BASIS FOR THE MANUFACTURE OR SALE OF APPARATUS WITHOUT WRITTEN PERMISSION.