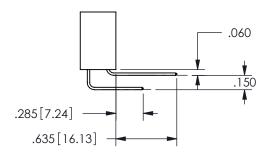

THIS IS A C.A.D. GENERATED DRAWING DO NOT MAKE MANUAL REVISIONS TO MASTER.

ISSUE NUMBER

ORIGINAL

1

<u>Contact Dimensions:</u>
559-90 Degree Bend (Code 541 Contacts)
See Sheet 2 for Contact Code 555, 556, 558, 559, 560 **Dimensions** 

.160 4.06 .330[8.38] POINT OF CARD SLOT CONTACT .370 9.4

## SECTION A-A

345/395 SERIES CARD EDGE CONNECTOR PART NUMBER: 345-005-559-402

**EDAC INC** TORONTO, ONTARIO CANADA

THESE DRAWINGS AND SPECIFICATIONS ARE THE PROPERTY OF EDAC INC.,AND SHALL NOT BE REPRODUCED, OR COPIED OR USED AS THE BASIS FOR THE MANUFACTURE OR SALE OF APPARATUS WITHOUT WRITTEN PERMISSION.