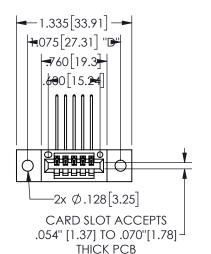

THIS IS A C.A.D. GENERATED DRAWING DO NOT MAKE MANUAL REVISIONS TO MASTER.

ISSUE NUMBER

ORIGINAL

1

<u>Contact Dimensions:</u>
559-90 Degree Bend (Code 541 Contacts)
See Sheet 2 for Contact Code 555, 556, 558, 559, 560 **Dimensions** 

## SECTION A-A

345/395 SERIES CARD EDGE CONNECTOR PART NUMBER: 345-005-559-402

**EDAC INC** TORONTO, ONTARIO CANADA

THESE DRAWINGS AND SPECIFICATIONS ARE THE PROPERTY OF EDAC INC.,AND SHALL NOT BE REPRODUCED, OR COPIED OR USED AS THE BASIS FOR THE MANUFACTURE OR SALE OF APPARATUS WITHOUT WRITTEN PERMISSION.