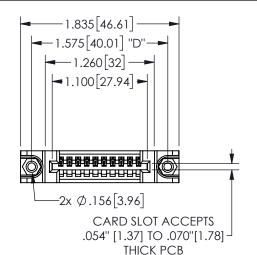

## 345/395 SERIES CARD EDGE CONNECTOR PART NUMBER: 345-010-500-188

YOUR CONNECTION TO QUALITY & SERVICE

**EDAC INC** TORONTO, ONTARIO CANADA

THESE DRAWINGS AND SPECIFICATIONS ARE THE PROPERTY OF EDAC INC.,AND SHALL NOT BE REPRODUCED, OR COPIED OR USED AS THE BASIS FOR THE MANUFACTURE OR SALE OF APPARATUS WITHOUT WRITTEN PERMISSION.

|                     | O.            |                  | 1 / 1 / 1 |
|---------------------|---------------|------------------|-----------|
| ACAD REFERENCE NO.  |               | 345-ENG-MASTER   |           |
| DRAWN: R.STA.MONICA |               | DATE:MAY.16/2017 |           |
| CHECKED:            |               | DATE:            |           |
| SCALE:              | NTS           | SHEET            | OF 2      |
| DRAWING             | NUMBER        |                  | ISSUE     |
| 3                   | 45-ENG-MASTER |                  | 1         |