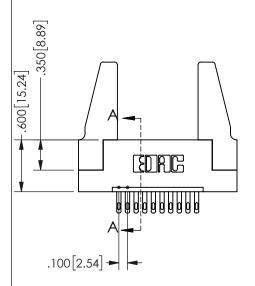

SECTION A-A

ISSUE NUMBER ORIGINAL

1

**Contact Code 558** 

Contact Code 559

**Contact Code 560** 

INSULATOR MATERIAL: THERMOPLASTIC POLYESTER, UL 94V-0 DAP MATERIAL AVAILABLE UPON REQUEST

CONTACT MATERIAL; COPPER ALLOY CONTACT PLATING: GOLD ON THE MATING AREA, TIN PLATING ON THE CONTACT TAILS, NICKEL UNDERPLATE

345/395 SERIES CARD EDGE CONNECTOR CONTACT CODE 555,556,558,559,560 DIMENSIONS

YOUR CONNECTION TO QUALITY & SERVICE

**EDAC INC** TORONTO, ONTARIO CANADA

THESE DRAWINGS AND SPECIFICATIONS ARE THE PROPERTY OF EDAC INC.,AND SHALL NOT BE REPRODUCED, OR COPIED OR USED AS THE BASIS FOR THE MANUFACTURE OR SALE OF APPARATUS WITHOUT WRITTEN PERMISSION.

|  | ACAD REFERENCE NO.  | 345-ENG-MASTER   |  |  |
|--|---------------------|------------------|--|--|
|  | DRAWN: R.STA.MONICA | DATE:MAY.16/2017 |  |  |
|  | CHECKED:            | DATE:            |  |  |
|  | SCALE: 1:1          | SHEET 2 OF 2     |  |  |
|  | DRAWING NUMBER      | ISSUE            |  |  |
|  | 345-ENG-MASTER      | 1                |  |  |