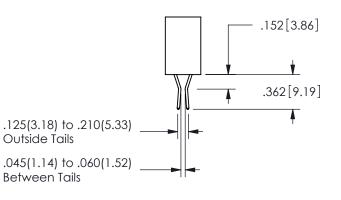

THIS IS A C.A.D. GENERATED DRAWING DO NOT MAKE MANUAL REVISIONS TO MASTER.

ISSUE NUMBER

ORIGINAL

1

<u>Contact Dimensions:</u>
500-Wire Hole .050x.025(1.27x0.64) - Tail LG=.260(6.60)
.100 (2.54) Contact Spacing x .200 (5.08) Row Spacing

SECTION A-A

ISSUE NUMBER ORIGINAL

1

**Contact Code 558** 

Contact Code 559

**Contact Code 560** 

INSULATOR MATERIAL: THERMOPLASTIC POLYESTER, UL 94V-0 DAP MATERIAL AVAILABLE UPON REQUEST

CONTACT MATERIAL; COPPER ALLOY CONTACT PLATING: GOLD ON THE MATING AREA, TIN PLATING ON THE CONTACT TAILS, NICKEL UNDERPLATE

345/395 SERIES CARD EDGE CONNECTOR CONTACT CODE 555,556,558,559,560 DIMENSIONS

YOUR CONNECTION TO QUALITY & SERVICE

**EDAC INC** TORONTO, ONTARIO CANADA

THESE DRAWINGS AND SPECIFICATIONS ARE THE PROPERTY OF EDAC INC.,AND SHALL NOT BE REPRODUCED, OR COPIED OR USED AS THE BASIS FOR THE MANUFACTURE OR SALE OF APPARATUS WITHOUT WRITTEN PERMISSION.