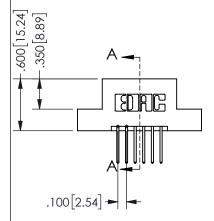

## **SECTION A-A**

345/395 SERIES CARD EDGE CONNECTOR PART NUMBER: 345-012-523-208

**EDAC INC** TORONTO, ONTARIO CANADA

THESE DRAWINGS AND SPECIFICATIONS ARE THE PROPERTY OF EDAC INC., AND SHALL NOT BE REPRODUCED, OR COPIED OR USED AS THE BASIS FOR THE MANUFACTURE OR SALE OF APPARATUS WITHOUT WRITTEN PERMISSION.

| ACAD REFERENCE NO.  | 345-ENG | G-MASTER  |
|---------------------|---------|-----------|
| DRAWN: R.STA.MONICA | DATEMA  | Y.16/2017 |
| CHECKED:            | DATE:   |           |
| SCALE: NTS          | SHEET   | OF 2      |
| DRAWING NUMBER      | •       | ISSUE     |
| 345-ENG-MASTER      | !       | 1         |
|                     |         |           |