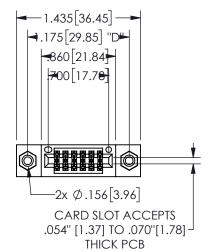

## **SECTION A-A**

345/395 SERIES CARD EDGE CONNECTOR PART NUMBER: 345-012-523-208

**EDAC INC** TORONTO, ONTARIO CANADA

THESE DRAWINGS AND SPECIFICATIONS ARE THE PROPERTY OF EDAC INC., AND SHALL NOT BE REPRODUCED, OR COPIED OR USED AS THE BASIS FOR THE MANUFACTURE OR SALE OF APPARATUS WITHOUT WRITTEN PERMISSION.

| ACAD REFERENCE NO.  | 345-ENG | G-MASTER  |
|---------------------|---------|-----------|
| DRAWN: R.STA.MONICA | DATEMA  | Y.16/2017 |
| CHECKED:            | DATE:   |           |
| SCALE: NTS          | SHEET   | OF 2      |
| DRAWING NUMBER      | •       | ISSUE     |
| 345-ENG-MASTER      | !       | 1         |
|                     |         |           |