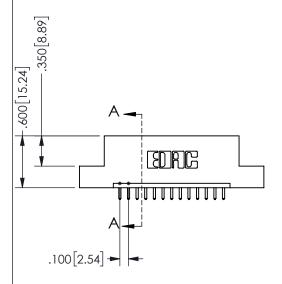

THIS IS A C.A.D. GENERATED DRAWING DO NOT MAKE MANUAL REVISIONS TO MASTER.

ISSUE NUMBER

ORIGINAL

1

-2.135[54.23] -1.875[47.63] "D"--1.560<sup>[39.62]</sup> - 1.400 [35.56] --2x Ø.156[3.96] CARD SLOT ACCEPTS .054" [1.37] TO .070"[1.78] <sup>\_</sup> THICK PCB

## **SECTION A-A**

345/395 SERIES CARD EDGE CONNECTOR PART NUMBER: 345-013-521-107

**EDAC INC** TORONTO, ONTARIO CANADA

THESE DRAWINGS AND SPECIFICATIONS ARE THE PROPERTY OF EDAC INC., AND SHALL NOT BE REPRODUCED, OR COPIED OR USED AS THE BASIS FOR THE MANUFACTURE OR SALE OF APPARATUS WITHOUT WRITTEN PERMISSION.