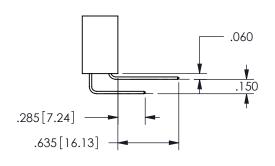

THIS IS A C.A.D. GENERATED DRAWING DO NOT MAKE MANUAL REVISIONS TO MASTER.

ISSUE NUMBER

ORIGINAL

.054" [1.37] TO .070"[1.78] <sup>\_</sup> THICK PCB

<u>Contact Dimensions:</u> 544-Wire Wrap .050x.025(1.27x0.64) - Tail LG=.750(19.05)

.100 (2.54) Contact Spacing x .200 (5.08) Row Spacing

345/395 SERIES CARD EDGE CONNECTOR PART NUMBER: 345-013-544-188

YOUR CONNECTION TO QUALITY & SERVICE

**EDAC INC** TORONTO, ONTARIO CANADA

THESE DRAWINGS AND SPECIFICATIONS ARE THE PROPERTY OF EDAC INC.,AND SHALL NOT BE REPRODUCED, OR COPIED OR USED AS THE BASIS FOR THE MANUFACTURE OR SALE OF APPARATUS WITHOUT WRITTEN PERMISSION.