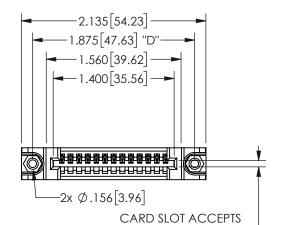

THIS IS A C.A.D. GENERATED DRAWING DO NOT MAKE MANUAL REVISIONS TO MASTER.

ISSUE NUMBER

ORIGINAL

.054" [1.37] TO .070"[1.78] <sup>\_</sup> THICK PCB

<u>Contact Dimensions:</u> 544-Wire Wrap .050x.025(1.27x0.64) - Tail LG=.750(19.05)

.100 (2.54) Contact Spacing x .200 (5.08) Row Spacing

345/395 SERIES CARD EDGE CONNECTOR PART NUMBER: 345-013-544-188

YOUR CONNECTION TO QUALITY & SERVICE

**EDAC INC** TORONTO, ONTARIO CANADA

THESE DRAWINGS AND SPECIFICATIONS ARE THE PROPERTY OF EDAC INC.,AND SHALL NOT BE REPRODUCED, OR COPIED OR USED AS THE BASIS FOR THE MANUFACTURE OR SALE OF APPARATUS WITHOUT WRITTEN PERMISSION.