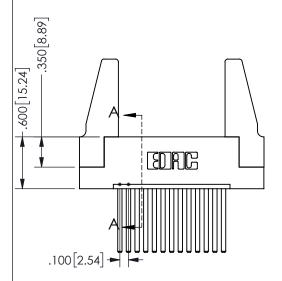

.160 4.06 .330[8.38] POINT OF CARD SLOT CONTACT .370 9.4

**SECTION A-A** 

ISSUE NUMBER ORIGINAL

1

**Contact Code 558** 

Contact Code 559

**Contact Code 560** 

INSULATOR MATERIAL: THERMOPLASTIC POLYESTER, UL 94V-0 DAP MATERIAL AVAILABLE UPON REQUEST