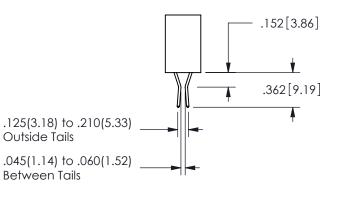

.160 4.06 .330[8.38] POINT OF CARD SLOT CONTACT .370 9.4

**SECTION A-A** 

ISSUE NUMBER ORIGINAL

1

**Contact Code 558** 

Contact Code 559

**Contact Code 560** 

INSULATOR MATERIAL: THERMOPLASTIC POLYESTER, UL 94V-0 DAP MATERIAL AVAILABLE UPON REQUEST