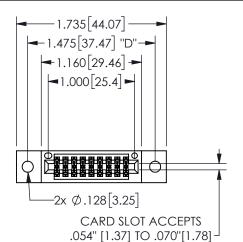

## **SECTION A-A**

345/395 SERIES CARD EDGE CONNECTOR PART NUMBER: 345-018-560-802

**EDAC INC** TORONTO, ONTARIO CANADA

THESE DRAWINGS AND SPECIFICATIONS ARE THE PROPERTY OF EDAC INC.,AND SHALL NOT BE REPRODUCED, OR COPIED OR USED AS THE BASIS FOR THE MANUFACTURE OR SALE OF APPARATUS WITHOUT WRITTEN PERMISSION.

| ACAD REFERENCE NO.  | 345-ENG | -MASTER   |
|---------------------|---------|-----------|
| DRAWN: R.STA.MONICA | DATEMAY | '.16/2017 |
| CHECKED:            | DATE:   |           |
| SCALE: NTS          | SHEET 1 | OF 2      |
| DRAWING NUMBER      |         | ISSUE     |
| 345-ENG-MASTER      |         | 1         |
|                     |         |           |