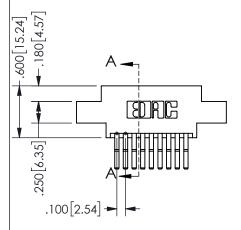

## **SECTION A-A**

345/395 SERIES CARD EDGE CONNECTOR PART NUMBER: 345-018-560-802

**EDAC INC** TORONTO, ONTARIO CANADA

THESE DRAWINGS AND SPECIFICATIONS ARE THE PROPERTY OF EDAC INC.,AND SHALL NOT BE REPRODUCED, OR COPIED OR USED AS THE BASIS FOR THE MANUFACTURE OR SALE OF APPARATUS WITHOUT WRITTEN PERMISSION.

| ACAD REFERENCE NO.  | 345-ENG | -MASTER   |
|---------------------|---------|-----------|
| DRAWN: R.STA.MONICA | DATEMAY | '.16/2017 |
| CHECKED:            | DATE:   |           |
| SCALE: NTS          | SHEET 1 | OF 2      |
| DRAWING NUMBER      |         | ISSUE     |
| 345-ENG-MASTER      |         | 1         |
|                     |         |           |