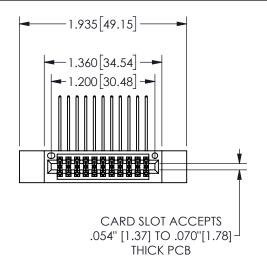

## SECTION A-A

345/395 SERIES CARD EDGE CONNECTOR PART NUMBER: 345-022-559-212

**EDAC INC** TORONTO, ONTARIO CANADA

THESE DRAWINGS AND SPECIFICATIONS ARE THE PROPERTY OF EDAC INC.,AND SHALL NOT BE REPRODUCED, OR COPIED OR USED AS THE BASIS FOR THE MANUFACTURE OR SALE OF APPARATUS WITHOUT WRITTEN PERMISSION.

| ACAD REFERENCE NO.  | 345-ENG-MASTER   |
|---------------------|------------------|
| DRAWN: R.STA.MONICA | DATE:MAY.16/2017 |
| CHECKED:            | DATE:            |
| SCALE: NTS          | SHEET 1 OF 2     |
| DRAWING NUMBER      | ISSUE            |
| 345-ENG-MASTER      | 1                |
|                     |                  |