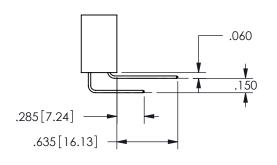

THIS IS A C.A.D. GENERATED DRAWING DO NOT MAKE MANUAL REVISIONS TO MASTER.

ISSUE NUMBER

ORIGINAL

1

<u>Contact Dimensions:</u>
559-90 Degree Bend (Code 541 Contacts)
See Sheet 2 for Contact Code 555, 556, 558, 559, 560 **Dimensions** 

.160 4.06 .330[8.38] POINT OF CARD SLOT CONTACT .370 9.4 .150[3.81]