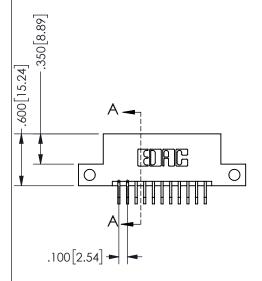

## SECTION A-A

345/395 SERIES CARD EDGE CONNECTOR PART NUMBER: 345-022-559-212

**EDAC INC** TORONTO, ONTARIO CANADA

THESE DRAWINGS AND SPECIFICATIONS ARE THE PROPERTY OF EDAC INC.,AND SHALL NOT BE REPRODUCED, OR COPIED OR USED AS THE BASIS FOR THE MANUFACTURE OR SALE OF APPARATUS WITHOUT WRITTEN PERMISSION.

| ACAD REFERENCE NO.  | 345-ENG-MASTER   |
|---------------------|------------------|
| DRAWN: R.STA.MONICA | DATE:MAY.16/2017 |
| CHECKED:            | DATE:            |
| SCALE: NTS          | SHEET 1 OF 2     |
| DRAWING NUMBER      | ISSUE            |
| 345-ENG-MASTER      | 1                |
|                     |                  |