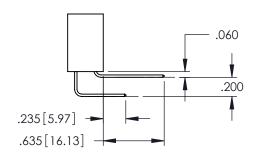

<u>Contact Dimensions:</u>
523-P.C. Tail .025 Sq.(0.64 Sq.) - Tail LG=.390(9.91)
.100 (2.54) Contact Spacing x .200 (5.08) Row Spacing

DRAWN: R.STA.MONICA

DATE:MAY.16/2017

SHEET 1 OF 2

1

- INSULATOR MATERIAL: THERMOPLASTIC PBT BLACK, UL 94V-0
- CONTACT MATERIAL; COPPER TIN ALLOY CONTACT PLATING: GOLD ON THE MATING AREA, TIN PLATING ON THE CONTACT TAILS, NICKEL UNDERPLATE