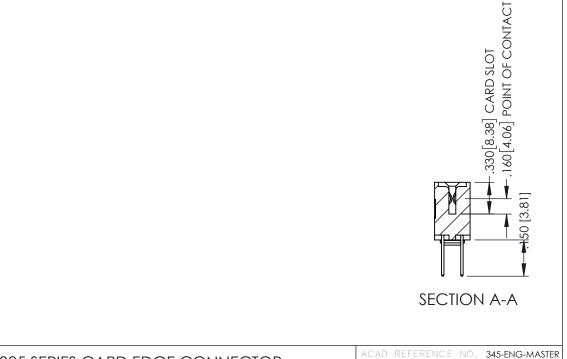

345/395 SERIES CARD EDGE CONNECTOR

**Contact Code 558** 

Contact Code 559

**Contact Code 560** 

INSULATOR MATERIAL: THERMOPLASTIC POLYESTER, UL 94V-0 DAP MATERIAL AVAILABLE UPON REQUEST

CONTACT MATERIAL; COPPER ALLOY CONTACT PLATING: GOLD ON THE MATING AREA, TIN PLATING ON THE CONTACT TAILS, NICKEL UNDERPLATE

345/395 SERIES CARD EDGE CONNECTOR CONTACT CODE 555,556,558,559,560 DIMENSIONS

YOUR CONNECTION TO QUALITY & SERVICE

ACAD REFERENCE NO. 345-ENG-MASTER DATE:MAY.16/2017 DRAWN: R.STA.MONICA 1:1 SHEET 2 OF 2