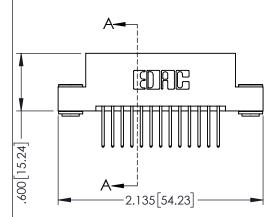

<u>Contact Dimensions:</u>
523-P.C. Tail .025 Sq.(0.64 Sq.) - Tail LG=.390(9.91)
.100 (2.54) Contact Spacing x .200 (5.08) Row Spacing

DRAWN: R.STA.MONICA

DATE:MAY.16/2017

SHEET 1 OF 2

1

- INSULATOR MATERIAL: THERMOPLASTIC PBT BLACK, UL 94V-0
- CONTACT MATERIAL; COPPER TIN ALLOY CONTACT PLATING: GOLD ON THE MATING AREA, TIN PLATING ON THE CONTACT TAILS, NICKEL UNDERPLATE