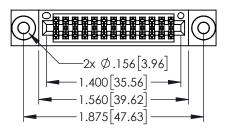

<u>Contact Dimensions:</u>
523-P.C. Tail .025 Sq.(0.64 Sq.) - Tail LG=.390(9.91)
.100 (2.54) Contact Spacing x .200 (5.08) Row Spacing

DRAWN: R.STA.MONICA

DATE:MAY.16/2017

SHEET 1 OF 2

1

- INSULATOR MATERIAL: THERMOPLASTIC PBT BLACK, UL 94V-0
- CONTACT MATERIAL; COPPER TIN ALLOY CONTACT PLATING: GOLD ON THE MATING AREA, TIN PLATING ON THE CONTACT TAILS, NICKEL UNDERPLATE