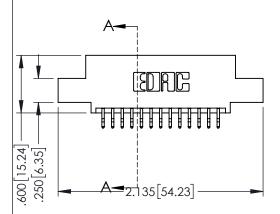

| 345/395 SERIES CARD EDGE CONNECTOR PART NUMBER: 345-026-556-508 |                  |                                                                                                                                                                                                 | ACAD REFERENCE NO. 345-ENG-MASTER |             |                 |           |
|-----------------------------------------------------------------|------------------|-------------------------------------------------------------------------------------------------------------------------------------------------------------------------------------------------|-----------------------------------|-------------|-----------------|-----------|
|                                                                 |                  |                                                                                                                                                                                                 | DRAWN: R                          | .STA.MONICA | DATE: <b>MA</b> | Y.16/2017 |
|                                                                 |                  |                                                                                                                                                                                                 | CHECKED:                          |             | DATE:           |           |
| YOUR CONNECTION TO                                              | EDAC INC         | THESE DRAWINGS AND SPECIFICATIONS ARE THE PROPERTY OF EDAC INC.,AND SHALL NOT BE REPRODUCED,OR COPIED OR USED AS THE BASIS FOR THE MANUFACTURE OR SALE OF APPARATUS WITHOUT WRITTEN PERMISSION. | SCALE:                            | 1:1         | SHEET 1         | OF 2      |
|                                                                 | TORONTO, ONTARIO |                                                                                                                                                                                                 | DRAWING                           | NUMBER      |                 | ISSUE     |
|                                                                 | CANADA           |                                                                                                                                                                                                 | 345                               | -ENG-MASTER |                 | 1         |