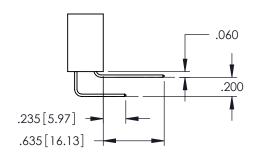

Contact Dimensions:
556-Extender Board Bend (Code 520 Contacts)
See Sheet 2 for Contact Code 555, 556, 558, 559, 560 Dimensions

1

- INSULATOR MATERIAL: THERMOPLASTIC PBT BLACK, UL 94V-0
- CONTACT MATERIAL; COPPER TIN ALLOY CONTACT PLATING: GOLD ON THE MATING AREA, TIN PLATING ON THE CONTACT TAILS, NICKEL UNDERPLATE

345/395 SERIES CARD EDGE CONNECTOR CONTACT CODE 555,556,558,559,560 DIMENSIONS

YOUR CONNECTION TO QUALITY & SERVICE

ACAD REFERENCE NO. 345-ENG-MASTER DATE:MAY.16/2017 DRAWN: R.STA.MONICA 1:1 SHEET 2 OF 2