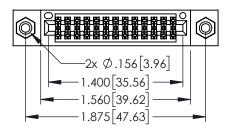

| 345/395 SERIES CARD EDGE CONNECTOR PART NUMBER: 345-026-556-508 |                  |                                                                                                                                                                                                 | ACAD REFERENCE NO. 345-ENG-MASTER |             |                 |           |
|-----------------------------------------------------------------|------------------|-------------------------------------------------------------------------------------------------------------------------------------------------------------------------------------------------|-----------------------------------|-------------|-----------------|-----------|
|                                                                 |                  |                                                                                                                                                                                                 | DRAWN: R                          | .STA.MONICA | DATE: <b>MA</b> | Y.16/2017 |
|                                                                 |                  |                                                                                                                                                                                                 | CHECKED:                          |             | DATE:           |           |
| YOUR CONNECTION TO                                              | EDAC INC         | THESE DRAWINGS AND SPECIFICATIONS ARE THE PROPERTY OF EDAC INC.,AND SHALL NOT BE REPRODUCED,OR COPIED OR USED AS THE BASIS FOR THE MANUFACTURE OR SALE OF APPARATUS WITHOUT WRITTEN PERMISSION. | SCALE:                            | 1:1         | SHEET 1         | OF 2      |
|                                                                 | TORONTO, ONTARIO |                                                                                                                                                                                                 | DRAWING                           | NUMBER      |                 | ISSUE     |
|                                                                 | CANADA           |                                                                                                                                                                                                 | 345                               | -ENG-MASTER |                 | 1         |