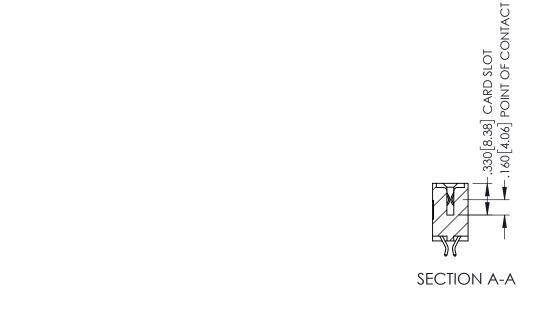

Contact Dimensions:
556-Extender Board Bend (Code 520 Contacts)
See Sheet 2 for Contact Code 555, 556, 558, 559, 560 Dimensions

1

- INSULATOR MATERIAL: THERMOPLASTIC PBT BLACK, UL 94V-0
- CONTACT MATERIAL; COPPER TIN ALLOY CONTACT PLATING: GOLD ON THE MATING AREA, TIN PLATING ON THE CONTACT TAILS, NICKEL UNDERPLATE

345/395 SERIES CARD EDGE CONNECTOR CONTACT CODE 555,556,558,559,560 DIMENSIONS

YOUR CONNECTION TO QUALITY & SERVICE

ACAD REFERENCE NO. 345-ENG-MASTER DATE:MAY.16/2017 DRAWN: R.STA.MONICA 1:1 SHEET 2 OF 2