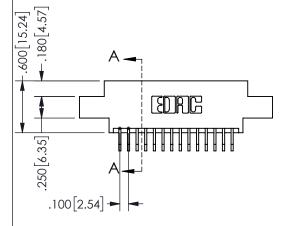

ISSUE NUMBER ORIGINAL

1

**Contact Code 558** 

Contact Code 559

**Contact Code 560** 

INSULATOR MATERIAL: THERMOPLASTIC POLYESTER, UL 94V-0

DAP MATERIAL AVAILABLE UPON REQUEST

CONTACT MATERIAL; COPPER ALLOY CONTACT PLATING: GOLD ON THE MATING AREA, TIN PLATING ON THE CONTACT TAILS, NICKEL UNDERPLATE

345/395 SERIES CARD EDGE CONNECTOR CONTACT CODE 555,556,558,559,560 DIMENSIONS

YOUR CONNECTION TO QUALITY & SERVICE

**EDAC INC** TORONTO, ONTARIO CANADA

THESE DRAWINGS AND SPECIFICATIONS ARE THE PROPERTY OF EDAC INC.,AND SHALL NOT BE REPRODUCED, OR COPIED OR USED AS THE BASIS FOR THE MANUFACTURE OR SALE OF APPARATUS WITHOUT WRITTEN PERMISSION.