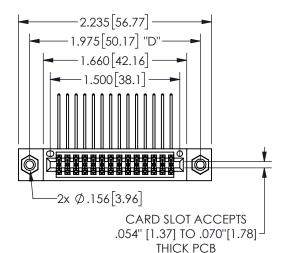

## SECTION A-A

345/395 SERIES CARD EDGE CONNECTOR PART NUMBER: 345-028-559-808

**EDAC INC** TORONTO, ONTARIO CANADA

THESE DRAWINGS AND SPECIFICATIONS ARE THE PROPERTY OF EDAC INC.,AND SHALL NOT BE REPRODUCED, OR COPIED OR USED AS THE BASIS FOR THE MANUFACTURE OR SALE OF APPARATUS WITHOUT WRITTEN PERMISSION.

| ACAD REFERENCE NO.  |     | 345-ENG-MASTER  |       |
|---------------------|-----|-----------------|-------|
| DRAWN: R.STA.MONICA |     | DATEMAY.16/2017 |       |
| CHECKED:            |     | DATE:           |       |
| SCALE:              | NTS | SHEET 1         | OF 2  |
| DRAWING NUMBER      |     |                 | ISSUE |
| 345-EN              |     | 1               |       |
|                     |     |                 |       |