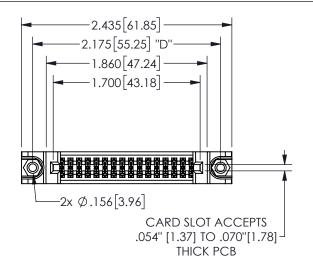

## 345/395 SERIES CARD EDGE CONNECTOR PART NUMBER: 345-032-500-288

YOUR CONNECTION TO QUALITY & SERVICE

**EDAC INC** TORONTO, ONTARIO CANADA

THESE DRAWINGS AND SPECIFICATIONS ARE THE PROPERTY OF EDAC INC.,AND SHALL NOT BE REPRODUCED,OR COPIED OR USED AS THE BASIS FOR THE MANUFACTURE OR SALE OF APPARATUS WITHOUT WRITTEN PERMISSION.

| SECTION A-A         |                  |  |
|---------------------|------------------|--|
| ACAD REFERENCE NO.  | 345-ENG-MASTER   |  |
| DRAWN: R.STA.MONICA | DATE:MAY.16/2017 |  |
| CHECKED:            | DATE:            |  |
| SCALE: NTS          | SHEET 1 OF 2     |  |
| DRAWING NUMBER      | ISSUE            |  |
| 345-ENG-MASTER      | 1                |  |