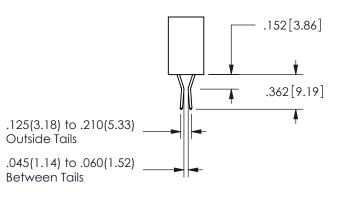

.160 4.06 .330[8.38] POINT OF CARD SLOT CONTACT .370 9.4 .200 [5.08] -

SECTION A A

ORIGINAL 1

ISSUE NUMBER

**Contact Code 558** 

Contact Code 559

**Contact Code 560** 

- INSULATOR MATERIAL: THERMOPLASTIC POLYESTER, UL 94V-0 DAP MATERIAL AVAILABLE UPON REQUEST
- CONTACT MATERIAL; COPPER ALLOY

CONTACT PLATING: GOLD ON THE MATING AREA, TIN PLATING ON THE CONTACT TAILS, NICKEL UNDERPLATE

345/395 SERIES CARD EDGE CONNECTOR CONTACT CODE 555,556,558,559,560 DIMENSIONS

YOUR CONNECTION TO QUALITY & SERVICE