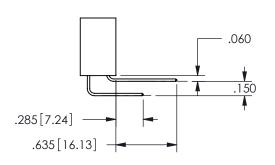

.160 4.06 .330[8.38] POINT OF CARD SLOT CONTACT .370 9.4 .200 [5.08] -

SECTION A A

ORIGINAL 1

ISSUE NUMBER

**Contact Code 558** 

Contact Code 559

**Contact Code 560** 

- INSULATOR MATERIAL: THERMOPLASTIC POLYESTER, UL 94V-0 DAP MATERIAL AVAILABLE UPON REQUEST
- CONTACT MATERIAL; COPPER ALLOY

CONTACT PLATING: GOLD ON THE MATING AREA, TIN PLATING ON THE CONTACT TAILS, NICKEL UNDERPLATE

345/395 SERIES CARD EDGE CONNECTOR CONTACT CODE 555,556,558,559,560 DIMENSIONS

YOUR CONNECTION TO QUALITY & SERVICE