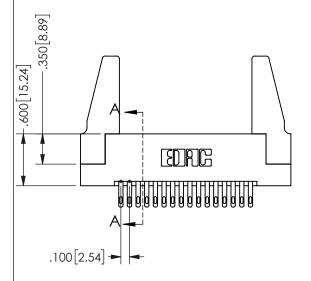

## 345/395 SERIES CARD EDGE CONNECTOR PART NUMBER: 345-032-500-288

YOUR CONNECTION TO QUALITY & SERVICE

**EDAC INC** TORONTO, ONTARIO CANADA

THESE DRAWINGS AND SPECIFICATIONS ARE THE PROPERTY OF EDAC INC.,AND SHALL NOT BE REPRODUCED,OR COPIED OR USED AS THE BASIS FOR THE MANUFACTURE OR SALE OF APPARATUS WITHOUT WRITTEN PERMISSION.

| SECTION A-A         |                  |  |
|---------------------|------------------|--|
| ACAD REFERENCE NO.  | 345-ENG-MASTER   |  |
| DRAWN: R.STA.MONICA | DATE:MAY.16/2017 |  |
| CHECKED:            | DATE:            |  |
| SCALE: NTS          | SHEET 1 OF 2     |  |
| DRAWING NUMBER      | ISSUE            |  |
| 345-ENG-MASTER      | 1                |  |