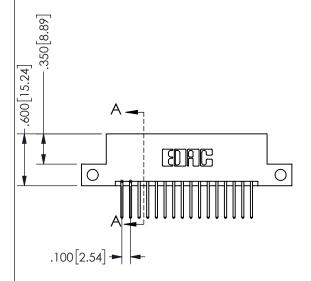

SECTION A-A

ORIGINAL 1

ISSUE NUMBER

**Contact Code 558** 

Contact Code 559

**Contact Code 560** 

- INSULATOR MATERIAL: THERMOPLASTIC POLYESTER, UL 94V-0 DAP MATERIAL AVAILABLE UPON REQUEST
- CONTACT MATERIAL; COPPER ALLOY

CONTACT PLATING: GOLD ON THE MATING AREA, TIN PLATING ON THE CONTACT TAILS, NICKEL UNDERPLATE

345/395 SERIES CARD EDGE CONNECTOR CONTACT CODE 555,556,558,559,560 DIMENSIONS

YOUR CONNECTION TO QUALITY & SERVICE