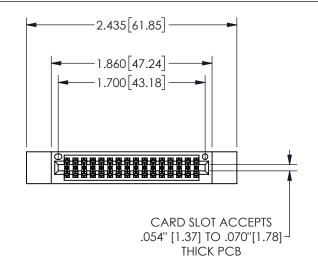

## 345/395 SERIES CARD EDGE CONNECTOR PART NUMBER: 345-032-523-212

YOUR CONNECTION TO QUALITY & SERVICE

**EDAC INC** TORONTO, ONTARIO CANADA

THESE DRAWINGS AND SPECIFICATIONS ARE THE PROPERTY OF EDAC INC.,AND SHALL NOT BE REPRODUCED, OR COPIED OR USED AS THE BASIS FOR THE MANUFACTURE OR SALE OF APPARATUS WITHOUT WRITTEN PERMISSION.

|                     | •             |                  |       |
|---------------------|---------------|------------------|-------|
| ACAD REFERENCE NO.  |               | 345-ENG-MASTER   |       |
| DRAWN: R.STA.MONICA |               | DATE:MAY.16/2017 |       |
| CHECKED:            |               | DATE:            |       |
| SCALE:              | NTS           | SHEET            | OF 2  |
| DRAWING             | NUMBER        |                  | ISSUE |
| 3                   | 45-ENG-MASTER |                  | 1     |