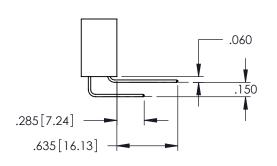

<u>Contact Dimensions:</u>
525-P.C. Tail .018 Sq.(0.46 Sq.) - Tail LG=.150(3.81)
.100 (2.54) Contact Spacing x .200 (5.08) Row Spacing

..330[8.38] CARD SLOT .160[4.06] POINT OF CONTACT **SECTION A-A** 

INSULATOR MATERIAL: THERMOPLASTIC PBT BLACK, UL 94V-0

CONTACT MATERIAL; COPPER TIN ALLOY CONTACT PLATING: GOLD ON THE MATING AREA, TIN PLATING ON THE CONTACT TAILS, NICKEL UNDERPLATE

345/395 SERIES CARD EDGE CONNECTOR PART NUMBER: 345-033-525-403

YOUR CONNECTION TO QUALITY & SERVICE

| ACAD REFERENCE NO. 345-ENG-MASTER |                  |       |  |
|-----------------------------------|------------------|-------|--|
| DRAWN: R.STA.MONICA               | DATE:MAY.16/2017 |       |  |
| CHECKED:                          | DATE:            |       |  |
| SCALE: 1:1                        | SHEET 1          | OF 2  |  |
| DRAWING NUMBER                    |                  | ISSUE |  |
| 345-ENG-MASTER                    |                  | 1     |  |