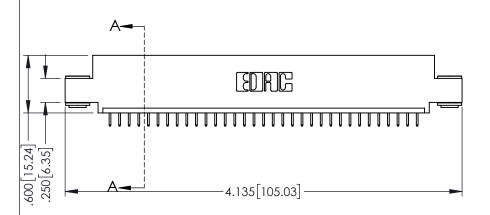

<u>Contact Dimensions:</u>
525-P.C. Tail .018 Sq.(0.46 Sq.) - Tail LG=.150(3.81)
.100 (2.54) Contact Spacing x .200 (5.08) Row Spacing

..330[8.38] CARD SLOT .160[4.06] POINT OF CONTACT **SECTION A-A** 

INSULATOR MATERIAL: THERMOPLASTIC PBT BLACK, UL 94V-0

CONTACT MATERIAL; COPPER TIN ALLOY CONTACT PLATING: GOLD ON THE MATING AREA, TIN PLATING ON THE CONTACT TAILS, NICKEL UNDERPLATE

345/395 SERIES CARD EDGE CONNECTOR PART NUMBER: 345-033-525-403