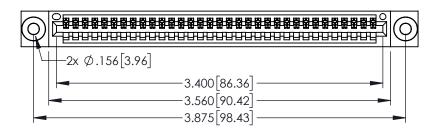

<u>Contact Dimensions:</u>
525-P.C. Tail .018 Sq.(0.46 Sq.) - Tail LG=.150(3.81)
.100 (2.54) Contact Spacing x .200 (5.08) Row Spacing

..330[8.38] CARD SLOT .160[4.06] POINT OF CONTACT **SECTION A-A** 

INSULATOR MATERIAL: THERMOPLASTIC PBT BLACK, UL 94V-0

CONTACT MATERIAL; COPPER TIN ALLOY CONTACT PLATING: GOLD ON THE MATING AREA, TIN PLATING ON THE CONTACT TAILS, NICKEL UNDERPLATE

345/395 SERIES CARD EDGE CONNECTOR PART NUMBER: 345-033-525-403