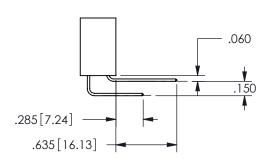

THIS IS A C.A.D. GENERATED DRAWING DO NOT MAKE MANUAL REVISIONS TO MASTER.

ISSUE NUMBER

ORIGINAL

<u>Contact Dimensions:</u>
559-90 Degree Bend (Code 541 Contacts)
See Sheet 2 for Contact Code 555, 556, 558, 559, 560 **Dimensions** 

.160 4.06 .330[8.38] POINT OF CARD SLOT CONTACT .370 9.4 .150[3.81]

## **SECTION A-A**

345/395 SERIES CARD EDGE CONNECTOR PART NUMBER: 345-034-559-202

**EDAC INC** TORONTO, ONTARIO CANADA

THESE DRAWINGS AND SPECIFICATIONS ARE THE PROPERTY OF EDAC INC.,AND SHALL NOT BE REPRODUCED, OR COPIED OR USED AS THE BASIS FOR THE MANUFACTURE OR SALE OF APPARATUS WITHOUT WRITTEN PERMISSION.