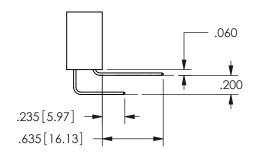

THIS IS A C.A.D. GENERATED DRAWING DO NOT MAKE MANUAL REVISIONS TO MASTER.

ISSUE NUMBER

ORIGINAL

<u>Contact Dimensions:</u>
559-90 Degree Bend (Code 541 Contacts)
See Sheet 2 for Contact Code 555, 556, 558, 559, 560 **Dimensions** 

.160 4.06 .330[8.38] POINT OF CARD SLOT CONTACT .370 9.4 .150[3.81]

ISSUE NUMBER ORIGINAL

1

**Contact Code 558** 

Contact Code 559

**Contact Code 560** 

INSULATOR MATERIAL: THERMOPLASTIC POLYESTER, UL 94V-0

DAP MATERIAL AVAILABLE UPON REQUEST

CONTACT MATERIAL; COPPER ALLOY

CONTACT PLATING: GOLD ON THE MATING AREA, TIN PLATING ON THE CONTACT TAILS, NICKEL UNDERPLATE

## 345/395 SERIES CARD EDGE CONNECTOR CONTACT CODE 555,556,558,559,560 DIMENSIONS

YOUR CONNECTION TO QUALITY & SERVICE

**EDAC INC** TORONTO, ONTARIO CANADA

THESE DRAWINGS AND SPECIFICATIONS ARE THE PROPERTY OF EDAC INC.,AND SHALL NOT BE REPRODUCED, OR COPIED OR USED AS THE BASIS FOR THE MANUFACTURE OR SALE OF APPARATUS WITHOUT WRITTEN PERMISSION.

| ACAD REFERENCE NO.  | 345-ENG-MASTER   |
|---------------------|------------------|
| DRAWN: R.STA.MONICA | DATE:MAY.16/2017 |
| CHECKED:            | DATE:            |
| SCALE: 1:1          | SHEET 2 OF 2     |
| DRAWING NUMBER      | ISSUE            |
| 345-ENG-MASTER      | 1                |