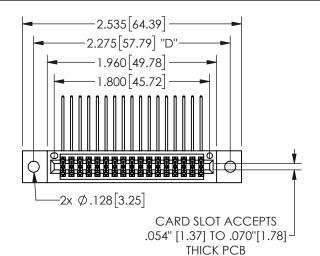

## **SECTION A-A**

345/395 SERIES CARD EDGE CONNECTOR PART NUMBER: 345-034-559-202

**EDAC INC** TORONTO, ONTARIO CANADA

THESE DRAWINGS AND SPECIFICATIONS ARE THE PROPERTY OF EDAC INC.,AND SHALL NOT BE REPRODUCED, OR COPIED OR USED AS THE BASIS FOR THE MANUFACTURE OR SALE OF APPARATUS WITHOUT WRITTEN PERMISSION.

| ACAD REFERENCE NO.  | 345-ENG-MASTER   |
|---------------------|------------------|
| DRAWN: R.STA.MONICA | DATE:MAY.16/2017 |
| CHECKED:            | DATE:            |
| SCALE: NTS          | SHEET 1 OF 2     |
| DRAWING NUMBER      | ISSUE            |
| 345-ENG-MASTER      | 1                |
|                     |                  |