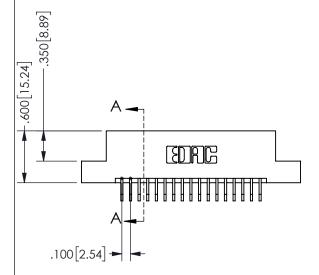

## **SECTION A-A**

345/395 SERIES CARD EDGE CONNECTOR PART NUMBER: 345-034-559-202

**EDAC INC** TORONTO, ONTARIO CANADA

THESE DRAWINGS AND SPECIFICATIONS ARE THE PROPERTY OF EDAC INC.,AND SHALL NOT BE REPRODUCED, OR COPIED OR USED AS THE BASIS FOR THE MANUFACTURE OR SALE OF APPARATUS WITHOUT WRITTEN PERMISSION.

| ACAD REFERENCE NO.  | 345-ENG-MASTER   |
|---------------------|------------------|
| DRAWN: R.STA.MONICA | DATE:MAY.16/2017 |
| CHECKED:            | DATE:            |
| SCALE: NTS          | SHEET 1 OF 2     |
| DRAWING NUMBER      | ISSUE            |
| 345-ENG-MASTER      | 1                |
|                     |                  |