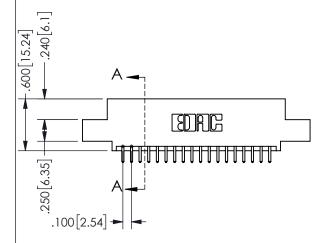

SECTION A-A

ORIGINAL 1

ISSUE NUMBER

**Contact Code 558** 

Contact Code 559

**Contact Code 560** 

INSULATOR MATERIAL: THERMOPLASTIC POLYESTER, UL 94V-0 DAP MATERIAL AVAILABLE UPON REQUEST

CONTACT MATERIAL; COPPER ALLOY CONTACT PLATING: GOLD ON THE MATING AREA, TIN PLATING ON THE CONTACT TAILS, NICKEL UNDERPLATE

345/395 SERIES CARD EDGE CONNECTOR CONTACT CODE 555,556,558,559,560 DIMENSIONS

YOUR CONNECTION TO QUALITY & SERVICE

**EDAC INC** TORONTO, ONTARIO CANADA

THESE DRAWINGS AND SPECIFICATIONS ARE THE PROPERTY OF EDAC INC.,AND SHALL NOT BE REPRODUCED, OR COPIED OR USED AS THE BASIS FOR THE MANUFACTURE OR SALE OF APPARATUS WITHOUT WRITTEN PERMISSION.

|  | ACAD REFERENCE NO.  | 345-ENG-MASTER   |        |  |
|--|---------------------|------------------|--------|--|
|  | DRAWN: R.STA.MONICA | DATE:MAY.16/2017 |        |  |
|  | CHECKED:            | DATE:            |        |  |
|  | SCALE: 1:1          | SHEET            | 2 OF 2 |  |
|  | DRAWING NUMBER      |                  | ISSUE  |  |
|  | 345-ENG-MASTER      |                  | 1      |  |