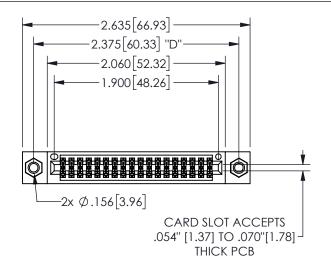

## 345/395 SERIES CARD EDGE CONNECTOR PART NUMBER: 345-036-521-507

YOUR CONNECTION TO QUALITY & SERVICE

**EDAC INC** TORONTO, ONTARIO CANADA

THESE DRAWINGS AND SPECIFICATIONS ARE THE PROPERTY OF EDAC INC.,AND SHALL NOT BE REPRODUCED, OR COPIED OR USED AS THE BASIS FOR THE MANUFACTURE OR SALE OF APPARATUS WITHOUT WRITTEN PERMISSION.

| ACAD REFERENCE NO.  | 345-ENG-MASTER   |  |
|---------------------|------------------|--|
| DRAWN: R.STA.MONICA | DATE:MAY.16/2017 |  |
| CHECKED:            | DATE:            |  |
| SCALE: NTS          | SHEET 1 OF 2     |  |
| DRAWING NUMBER      | ISSUE            |  |
| 345-ENG-MASTER      | 1                |  |
|                     |                  |  |