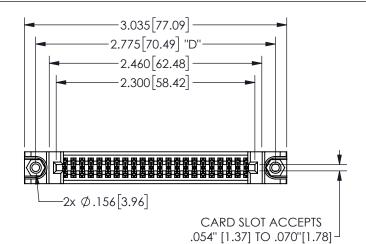

.330[8.38] POINT OF CARD SLOT CONTACT .370 9.4 SECTION A-A

345/395 SERIES CARD EDGE CONNECTOR PART NUMBER: 345-044-541-588

YOUR CONNECTION TO QUALITY & SERVICE

**EDAC INC** TORONTO, ONTARIO CANADA

THESE DRAWINGS AND SPECIFICATIONS ARE THE PROPERTY OF EDAC INC.,AND SHALL NOT BE REPRODUCED,OR COPIED OR USED AS THE BASIS FOR THE MANUFACTURE OR SALE OF APPARATUS WITHOUT WRITTEN PERMISSION.

| ACAD REFERENCE NO |    | 345-ENG | G-MASTER  |
|-------------------|----|---------|-----------|
| DRAWN: R.STA.MONI | СА | DATEMA  | Y.16/2017 |
| CHECKED:          |    | DATE:   |           |
| SCALE: NTS        |    | SHEET   | OF 2      |
| DRAWING NUMBER    |    |         | ISSUE     |
| 345-ENG-MAS       |    | 1       |           |
|                   |    |         | l         |