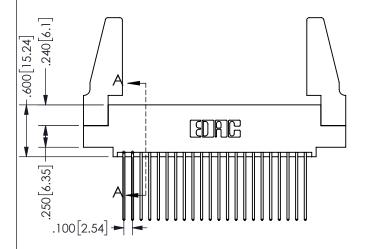

THIS IS A C.A.D. GENERATED DRAWING DO NOT MAKE MANUAL REVISIONS TO MASTER.

ISSUE NUMBER

.160 4.06

ORIGINAL

1

THICK PCB

<u>Contact Dimensions:</u>
541-Wire Wrap .025 Sq.(0.64 Sq.) - Tail LG=.750(19.05)
.100 (2.54) Contact Spacing x .200 (5.08) Row Spacing

.330[8.38] POINT OF CARD SLOT CONTACT .370 9.4 SECTION A-A

345/395 SERIES CARD EDGE CONNECTOR PART NUMBER: 345-044-541-588

YOUR CONNECTION TO QUALITY & SERVICE

**EDAC INC** TORONTO, ONTARIO CANADA

THESE DRAWINGS AND SPECIFICATIONS ARE THE PROPERTY OF EDAC INC.,AND SHALL NOT BE REPRODUCED,OR COPIED OR USED AS THE BASIS FOR THE MANUFACTURE OR SALE OF APPARATUS WITHOUT WRITTEN PERMISSION.