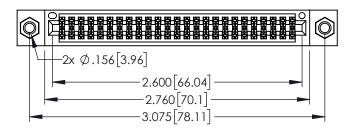

<u>Contact Dimensions:</u>
525-P.C. Tail .018 Sq.(0.46 Sq.) - Tail LG=.150(3.81)
.100 (2.54) Contact Spacing x .200 (5.08) Row Spacing

345/395 SERIES CARD EDGE CONNECTOR PART NUMBER: 345-050-525-807

YOUR CONNECTION TO QUALITY & SERVICE