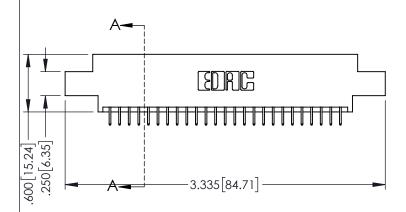

<u>Contact Dimensions:</u>
525-P.C. Tail .018 Sq.(0.46 Sq.) - Tail LG=.150(3.81)
.100 (2.54) Contact Spacing x .200 (5.08) Row Spacing

345/395 SERIES CARD EDGE CONNECTOR PART NUMBER: 345-050-525-807

YOUR CONNECTION TO QUALITY & SERVICE