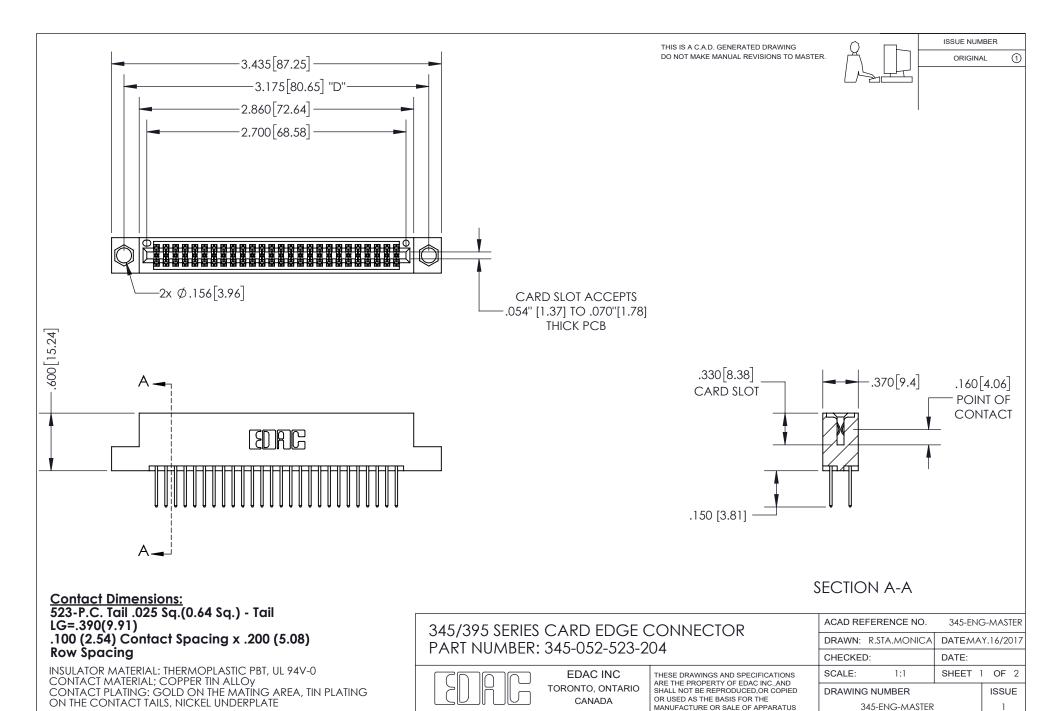

YOUR CONNECTION TO QUALITY & SERVICE

MANUFACTURE OR SALE OF APPARATUS

WITHOUT WRITTEN PERMISSION.

ISSUE NUMBER ORIGINAL

1

**Contact Code 558** 

Contact Code 559

**Contact Code 560** 

- INSULATOR MATERIAL: THERMOPLASTIC POLYESTER, UL 94V-0
- DAP MATERIAL AVAILABLE UPON REQUEST
- CONTACT MATERIAL; COPPER ALLOY

CONTACT PLATING: GOLD ON THE MATING AREA, TIN PLATING ON THE CONTACT TAILS, NICKEL UNDERPLATE

\*FOR ALL OTHER SPECIFICATIONS REFER TO SHEET 3\*

## 345/395 SERIES CARD EDGE CONNECTOR CONTACT CODE 555,556,558,559,560 DIMENSIONS

YOUR CONNECTION TO QUALITY & SERVICE

**EDAC INC** TORONTO, ONTARIO CANADA

THESE DRAWINGS AND SPECIFICATIONS ARE THE PROPERTY OF EDAC INC.,AND SHALL NOT BE REPRODUCED, OR COPIED OR USED AS THE BASIS FOR THE MANUFACTURE OR SALE OF APPARATUS WITHOUT WRITTEN PERMISSION.