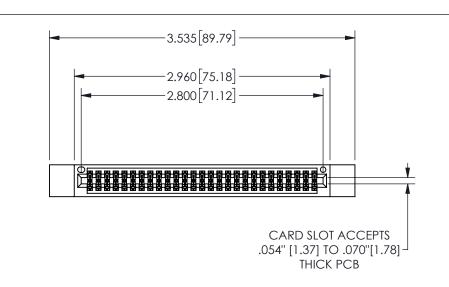

345/395 SERIES CARD EDGE CONNECTOR PART NUMBER: 345-054-540-512

YOUR CONNECTION TO QUALITY & SERVICE

**EDAC INC** TORONTO, ONTARIO CANADA

THESE DRAWINGS AND SPECIFICATIONS ARE THE PROPERTY OF EDAC INC., AND SHALL NOT BE REPRODUCED,OR COPIED OR USED AS THE BASIS FOR THE MANUFACTURE OR SALE OF APPARATUS WITHOUT WRITTEN PERMISSION.