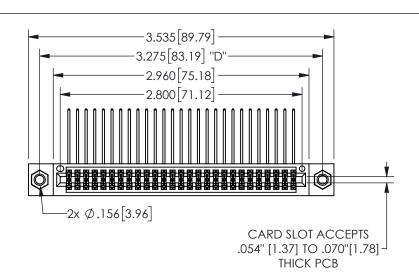

THIS IS A C.A.D. GENERATED DRAWING DO NOT MAKE MANUAL REVISIONS TO MASTER.

ISSUE NUMBER

ORIGINAL

1

.160 4.06 .330[8.38] POINT OF CARD SLOT CONTACT .370 9.4 .150[3.81]

## .350[8.89] .600[15.24] .100[2.54]

<u>Contact Dimensions:</u>
559-90 Degree Bend (Code 541 Contacts)
See Sheet 2 for Contact Code 555, 556, 558, 559, 560 **Dimensions** 

345/395 SERIES CARD EDGE CONNECTOR PART NUMBER: 345-054-559-207