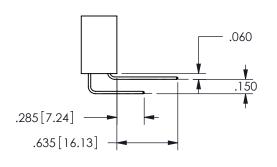

## .350[8.89] .600[15.24] .100[2.54]

<u>Contact Dimensions:</u>
559-90 Degree Bend (Code 541 Contacts)
See Sheet 2 for Contact Code 555, 556, 558, 559, 560 **Dimensions** 

345/395 SERIES CARD EDGE CONNECTOR PART NUMBER: 345-054-559-207

SECTION A-A

ISSUE NUMBER ORIGINAL

1

**Contact Code 558** 

Contact Code 559

**Contact Code 560** 

INSULATOR MATERIAL: THERMOPLASTIC POLYESTER, UL 94V-0

DAP MATERIAL AVAILABLE UPON REQUEST

CONTACT MATERIAL; COPPER ALLOY

CONTACT PLATING: GOLD ON THE MATING AREA, TIN PLATING ON THE CONTACT TAILS, NICKEL UNDERPLATE

345/395 SERIES CARD EDGE CONNECTOR CONTACT CODE 555,556,558,559,560 DIMENSIONS