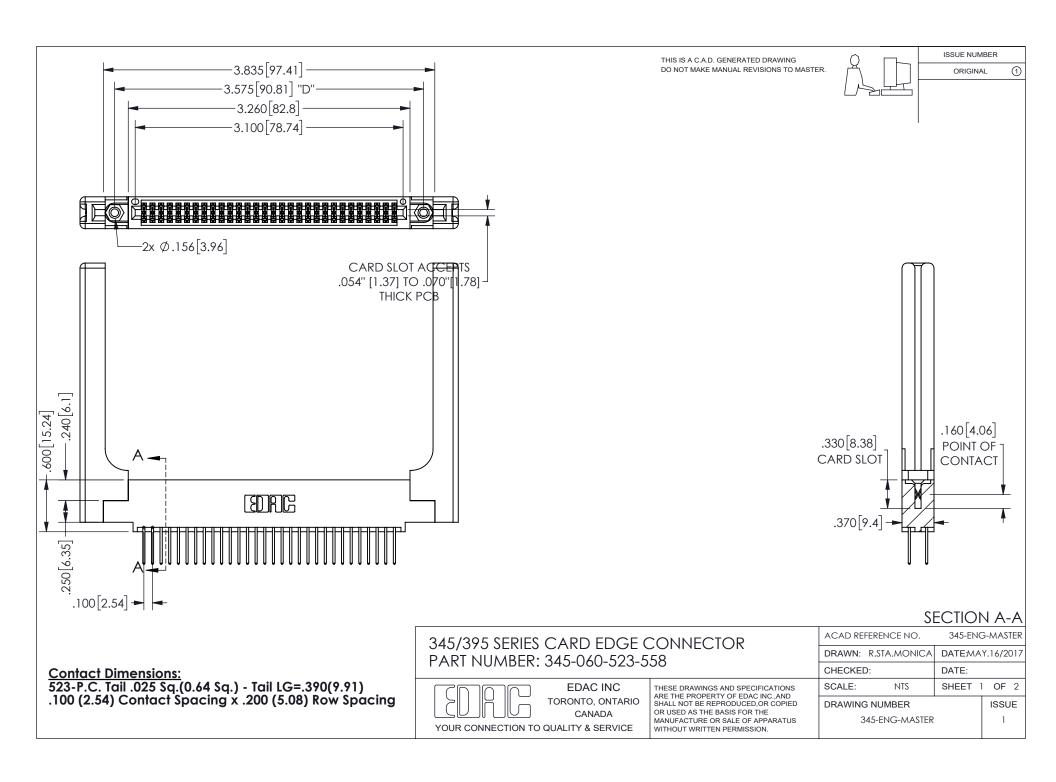

ISSUE NUMBER ORIGINAL

1

**Contact Code 558** 

Contact Code 559

Contact Code 560

INSULATOR MATERIAL: THERMOPLASTIC POLYESTER, UL 94V-0 DAP MATERIAL AVAILABLE UPON REQUEST

CONTACT MATERIAL; COPPER ALLOY

CONTACT PLATING: GOLD ON THE MATING AREA, TIN PLATING ON THE CONTACT TAILS, NICKEL UNDERPLATE

## 345/395 SERIES CARD EDGE CONNECTOR CONTACT CODE 555,556,558,559,560 DIMENSIONS

YOUR CONNECTION TO QUALITY & SERVICE

**EDAC INC** TORONTO, ONTARIO CANADA

THESE DRAWINGS AND SPECIFICATIONS ARE THE PROPERTY OF EDAC INC.,AND SHALL NOT BE REPRODUCED, OR COPIED OR USED AS THE BASIS FOR THE MANUFACTURE OR SALE OF APPARATUS WITHOUT WRITTEN PERMISSION.

| ACAD REFERENCE NO.  | 345-ENG-MASTER   |
|---------------------|------------------|
| DRAWN: R.STA.MONICA | DATE:MAY.16/2017 |
| CHECKED:            | DATE:            |
| SCALE: 1:1          | SHEET 2 OF 2     |
| DRAWING NUMBER      | ISSUE            |
| 345-ENG-MASTER      | 1                |