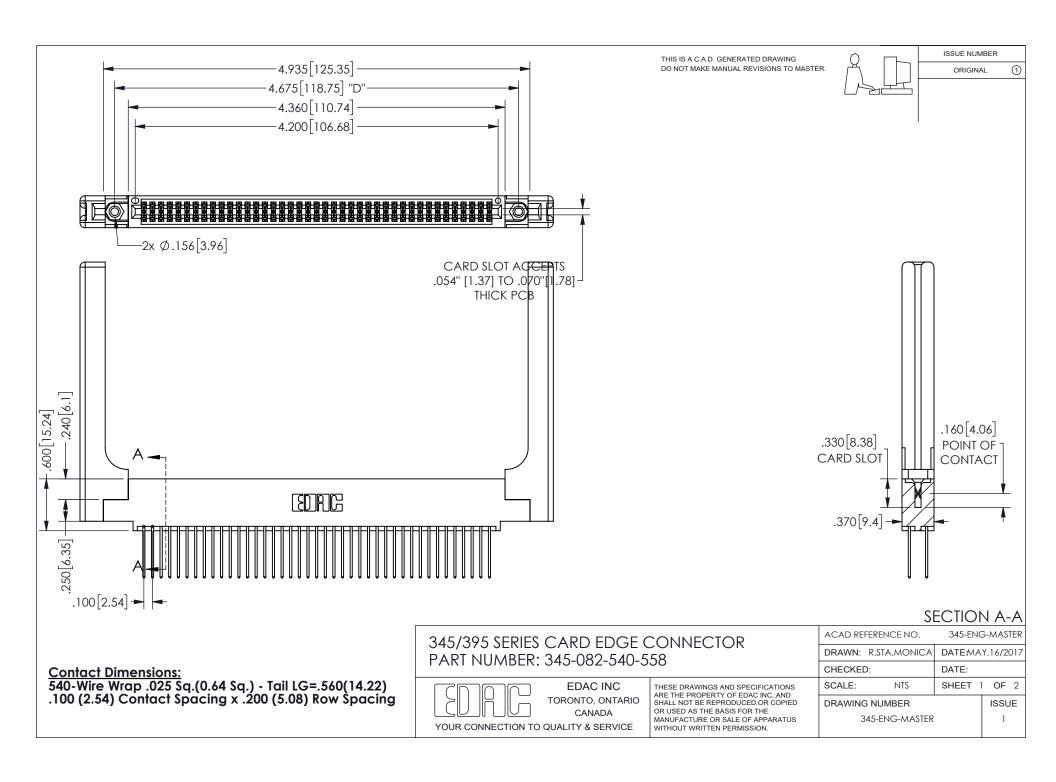

ISSUE NUMBER ORIGINAL

1

**Contact Code 558** 

Contact Code 559

Contact Code 560

INSULATOR MATERIAL: THERMOPLASTIC POLYESTER, UL 94V-0 DAP MATERIAL AVAILABLE UPON REQUEST

CONTACT MATERIAL; COPPER ALLOY

CONTACT PLATING: GOLD ON THE MATING AREA, TIN PLATING ON THE CONTACT TAILS, NICKEL UNDERPLATE

## 345/395 SERIES CARD EDGE CONNECTOR CONTACT CODE 555,556,558,559,560 DIMENSIONS

YOUR CONNECTION TO QUALITY & SERVICE

**EDAC INC** TORONTO, ONTARIO CANADA

THESE DRAWINGS AND SPECIFICATIONS ARE THE PROPERTY OF EDAC INC.,AND SHALL NOT BE REPRODUCED, OR COPIED OR USED AS THE BASIS FOR THE MANUFACTURE OR SALE OF APPARATUS WITHOUT WRITTEN PERMISSION.

| ACAD REFERENCE NO.  | 345-ENG-MASTER   |
|---------------------|------------------|
| DRAWN: R.STA.MONICA | DATE:MAY.16/2017 |
| CHECKED:            | DATE:            |
| SCALE: 1:1          | SHEET 2 OF 2     |
| DRAWING NUMBER      | ISSUE            |
| 345-ENG-MASTER      | 1                |