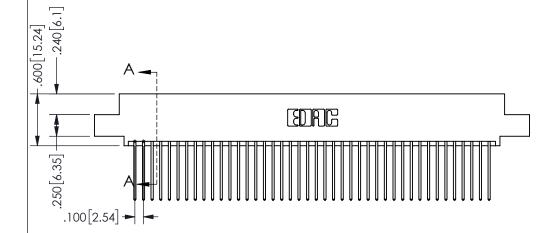

THIS IS A C.A.D. GENERATED DRAWING DO NOT MAKE MANUAL REVISIONS TO MASTER.

ISSUE NUMBER

1

ORIGINAL

.160 4.06 .330[8.38] POINT OF CARD SLOT CONTACT

.370 9.4

<u>Contact Dimensions:</u>
542-Wire Wrap .025 Sq.(0.64 Sq.) - Tail LG=.645(16.38)
.100 (2.54) Contact Spacing x .200 (5.08) Row Spacing

SECTION A-A

ISSUE NUMBER ORIGINAL

1

**Contact Code 558** 

Contact Code 559

**Contact Code 560** 

INSULATOR MATERIAL: THERMOPLASTIC POLYESTER, UL 94V-0 DAP MATERIAL AVAILABLE UPON REQUEST

CONTACT MATERIAL; COPPER ALLOY

CONTACT PLATING: GOLD ON THE MATING AREA, TIN PLATING ON THE CONTACT TAILS, NICKEL UNDERPLATE