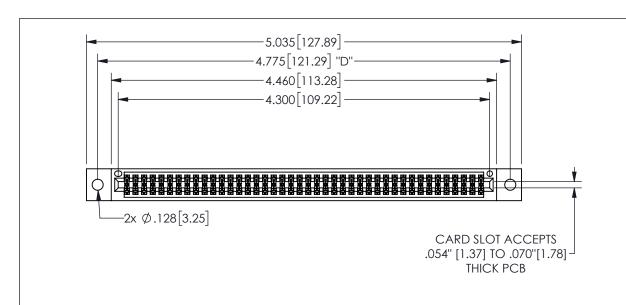

345/395 SERIES CARD EDGE CONNECTOR PART NUMBER: 345-084-542-502

**EDAC INC** TORONTO, ONTARIO CANADA

THESE DRAWINGS AND SPECIFICATIONS ARE THE PROPERTY OF EDAC INC.,AND SHALL NOT BE REPRODUCED, OR COPIED OR USED AS THE BASIS FOR THE MANUFACTURE OR SALE OF APPARATUS WITHOUT WRITTEN PERMISSION.

| ACAD REFERENCE NO.  |               | 345-ENG-MASTER   |       |
|---------------------|---------------|------------------|-------|
| DRAWN: R.STA.MONICA |               | DATE:MAY.16/2017 |       |
| CHECKED:            |               | DATE:            |       |
| SCALE:              | NTS           | SHEET            | OF 2  |
| DRAWING             | NUMBER        |                  | ISSUE |
| 3                   | 45-ENG-MASTER |                  | 1     |