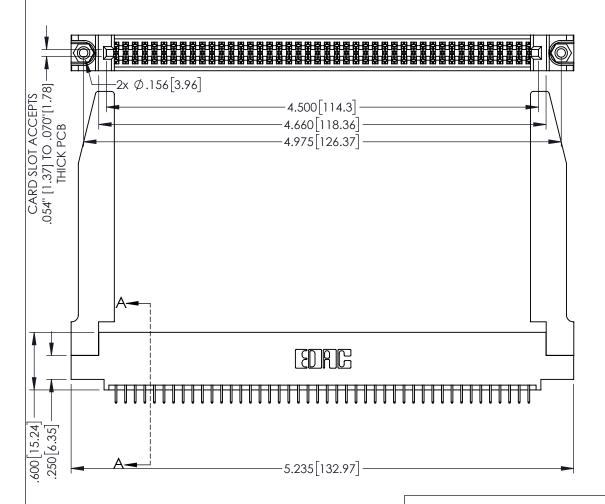

<u>Contact Dimensions:</u>
525-P.C. Tail .018 Sq.(0.46 Sq.) - Tail LG=.150(3.81)
.100 (2.54) Contact Spacing x .200 (5.08) Row Spacing

1

.160[4.06] POINT OF CONTACT CARD SLOT .330[8.38] **SECTION A-A** 

INSULATOR MATERIAL: THERMOPLASTIC PBT BLACK, UL 94V-0

CONTACT MATERIAL; COPPER TIN ALLOY CONTACT PLATING: GOLD ON THE MATING AREA, TIN PLATING ON THE CONTACT TAILS, NICKEL UNDERPLATE

345/395 SERIES CARD EDGE CONNECTOR PART NUMBER: 345-088-525-578